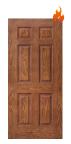

# **STEEL WOOD EDGE 22 GAUGE**

1 Panel Flat 2-8 | 3-0

2 Panel Flat 2-8 | 3-0

3 Panel Craftsman Flat 2-8 | 3-0

6 Panel 2-8 | 3-0 | 3-6

Flush 2-8 | 3-0

Flush 4-0