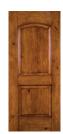

# **TIMBERGRAIN FIBERGLASS**

Fir 3 Panel Craftsman Flat 3-0

Fir Flush Sidelite w/ 9x65 Cutout 1-2

Knotty Alder 2 Panel Arch Plank 3-0

Knotty Alder 1 Panel Sidelite w/ 9x37 Cutout 1-2

Knotty Alder Flush Sidelite w/ 9x65 Cutout 1-2