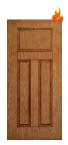

# **STEEL WOOD EDGE 22 GAUGE**

1 Panel Flat 2-8 | 3-0

2 Panel Flat 2-8 | 3-0

3 Panel Craftsman Flat 2-8 | 3-0

6 Panel 2-8 | 3-0 | 3-6

Flush 2-8 | 3-0

Flush 4-0