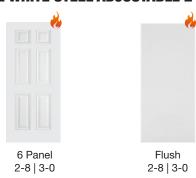

# STOCKED EXTERIOR DOORS BUILDING PRODUCTS INC. - SIOUX FALLS, SD

# **STEEL EDGE ADJUSTABLE 22 GAUGE**

# **STEEL WOOD EDGE 22 GAUGE**



1 Panel Flat 2-8 | 3-0



2 Panel Flat 2-8 | 3-0



3 Panel Craftsman Flat 2-8 | 3-0



6 Panel 2-8 | 3-0 | 3-6



Flush 2-8 | 3-0



Flush 4-0

# **STEEL EDGE FIXED 24 GAUGE**



1-0 | 1-2

1-2

# **STEEL WOOD EDGE 25 GAUGE**

# 6 Panel Flush 2-8 | 3-0

# TRUKOTE WHITE STEEL ADJUSTABLE 24 GAUGE

1-0 | 1-2



# **STOCKED EXTERIOR DOORS BUILDING PRODUCTS INC. - SIOUX FALLS, SD**

# STAINABLE STEEL EDGE ADJUSTABLE 22 GAUGE



2 Panel Arch Top 3-0



3 Panel Craftsman 2-8 | 3-0



6 Panel 2-8 | 3-0



Flush 2-8 | 3-0



1 Panel Sidelite w/ 9x37 Cutout 1-2



Flush Sidelite w/ 9x65 Cutout 1-2

# **TIMBERGRAIN FIBERGLASS**



Fir 3 Panel Craftsman Flat 3-0



Fir Flush Sidelite w/ 9x65 Cutout 1-2



Knotty Alder 2 Panel Arch Plank 3-0



Knotty Alder 1 Panel Sidelite w/ 9x37 Cutout 1-2



Knotty Alder Flush Sidelite w/ 9x65 Cutout 1-2

### **TIMBERLINE OAK TEXTURED FIBERGLASS**



6 Panel 2-8 | 3-0



1 Panel Sidelite w/ 9x37 Cutout 1-2



Flush Sidelite w/ 9x65 Cutout 1-2

# **TIMBERLINE SMOOTH FIBERGLASS**



2 Panel Square Top 3-0



2 Panel Square 3/4 Top 3-0



3 Panel Craftsman Flat 2-8 | 3-