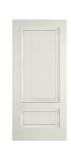

# **STEEL WOOD EDGE 22 GAUGE**

1 Panel Flat 2-8 | 3-0

2 Panel Flat 2-8 | 3-0

3 Panel Craftsman Flat 2-8 | 3-0

6 Panel 2-8 | 3-0 | 3-6

Flush 2-8 | 3-0

Flush 4-0