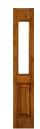

# **TIMBERGRAIN FIBERGLASS**

Fir 3 Panel Craftsman Flat 3-0

Fir Flush Sidelite w/ 9x65 Cutout 1-2

Knotty Alder 2 Panel Arch Plank 3-0

Knotty Alder 1 Panel Sidelite w/ 9x37 Cutout 1-2

Knotty Alder Flush Sidelite w/ 9x65 Cutout 1-2