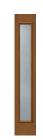

# STAINABLE STEEL EDGE ADJUSTABLE 22 GAUGE

2 Panel Arch Top 3-0

3 Panel Craftsman 2-8 | 3-0

6 Panel 2-8 | 3-0

Flush 2-8 | 3-0

1 Panel Sidelite w/ 9x37 Cutout 1-2

Flush Sidelite w/ 9x65 Cutout 1-2