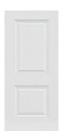

# **STEEL WOOD EDGE 22 GAUGE**

1 Panel Flat 2-8 | 3-0

2 Panel Flat 2-8 | 3-0

3 Panel Craftsman Flat 2-8 | 3-0

6 Panel 2-8 | 3-0 | 3-6

Flush 2-8 | 3-0

Flush 4-0