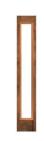

# **TIMBERGRAIN FIBERGLASS**

Fir 3 Panel Craftsman Flat 3-0

Fir Flush Sidelite w/ 9x65 Cutout 1-2

Knotty Alder 2 Panel Arch Plank 3-0

Knotty Alder 1 Panel Sidelite w/ 9x37 Cutout 1-2

Knotty Alder Flush Sidelite w/ 9x65 Cutout 1-2

### **TIMBERLINE OAK TEXTURED FIBERGLASS**

6 Panel 2-8 | 3-0

1 Panel Sidelite w/ 9x37 Cutout 1-2

Flush Sidelite w/ 9x65 Cutout 1-2