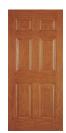

# **STEEL WOOD EDGE 22 GAUGE**

1 Panel Flat 2-8 | 3-0

2 Panel Flat 2-8 | 3-0

3 Panel Craftsman Flat 2-8 | 3-0

6 Panel 2-8 | 3-0 | 3-6

Flush 2-8 | 3-0

Flush 4-0

# 6 Panel Flush 2-8 | 3-0

# STAINABLE STEEL EDGE ADJUSTABLE 22 GAUGE

2 Panel Arch Top 3-0

3 Panel Craftsman 2-8 | 3-0

6 Panel 2-8 | 3-0

Flush 2-8 | 3-0

1 Panel Sidelite w/ 9x37 Cutout 1-2

Flush Sidelite w/ 9x65 Cutout 1-2

### **TIMBERLINE OAK TEXTURED FIBERGLASS**

6 Panel 2-8 | 3-0

1 Panel Sidelite w/ 9x37 Cutout 1-2

Flush Sidelite w/ 9x65 Cutout 1-2

# **TIMBERLINE SMOOTH FIBERGLASS**

2 Panel Square Top 3-0

2 Panel Square 3/4 Top 3-0

3 Panel Craftsman Flat 2-8 | 3-0 (Only 3-0 Fire Rated)

6 Panel 2-8 | 3-0

Flush Sidelite

# **TEXTURED WHITE FIBERGLASS**

Blank Top 3-0

6 Panel 2-8 | 3-0

1 Panel Sidelite w/ 9x37 Cutout 1-2

1 Panel Sidelite w/ 9x37 Cutout 1-2