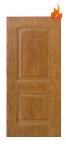

### **TIMBERLINE OAK TEXTURED FIBERGLASS**

6 Panel 2-8 | 3-0

1 Panel Sidelite w/ 9x37 Cutout 1-2

Flush Sidelite w/ 9x65 Cutout 1-2