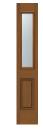

# STAINABLE STEEL EDGE ADJUSTABLE 22 GAUGE

2 Panel Arch Top 3-0

3 Panel Craftsman 2-8 | 3-0

6 Panel 2-8 | 3-0

Flush 2-8 | 3-0

1 Panel Sidelite w/ 9x37 Cutout 1-2

Flush Sidelite w/ 9x65 Cutout 1-2