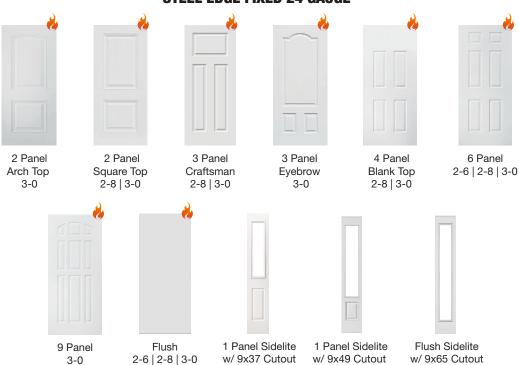

# STOCKED EXTERIOR DOORS BUILDING PRODUCTS INC. - SIOUX FALLS, SD

# **STEEL EDGE ADJUSTABLE 22 GAUGE**

# **STEEL WOOD EDGE 22 GAUGE**



1 Panel Flat 2-8 | 3-0



2 Panel Flat 2-8 | 3-0



3 Panel Craftsman Flat 2-8 | 3-0



6 Panel 2-8 | 3-0 | 3-6



Flush 2-8 | 3-0



Flush 4-0

# **STEEL EDGE FIXED 24 GAUGE**



1-0 | 1-2

1-2

# **STEEL WOOD EDGE 25 GAUGE**

# 6 Panel Flush 2-8 | 3-0

# TRUKOTE WHITE STEEL ADJUSTABLE 24 GAUGE

1-0 | 1-2



# **STOCKED EXTERIOR DOORS BUILDING PRODUCTS INC. - SIOUX FALLS, SD**

# STAINABLE STEEL EDGE ADJUSTABLE 22 GAUGE



2 Panel Arch Top 3-0



3 Panel Craftsman 2-8 | 3-0



6 Panel 2-8 | 3-0



Flush 2-8 | 3-0



1 Panel Sidelite w/ 9x37 Cutout 1-2



Flush Sidelite w/ 9x65 Cutout 1-2

# **TIMBERGRAIN FIBERGLASS**



Fir 3 Panel Craftsman Flat 3-0



Fir Flush Sidelite w/ 9x65 Cutout 1-2



Knotty Alder 2 Panel Arch Plank 3-0



Knotty Alder 1 Panel Sidelite w/ 9x37 Cutout 1-2



Knotty Alder Flush Sidelite w/ 9x65 Cutout 1-2

### **TIMBERLINE OAK TEXTURED FIBERGLASS**



6 Panel 2-8 | 3-0



1 Panel Sidelite w/ 9x37 Cutout 1-2



Flush Sidelite w/ 9x65 Cutout