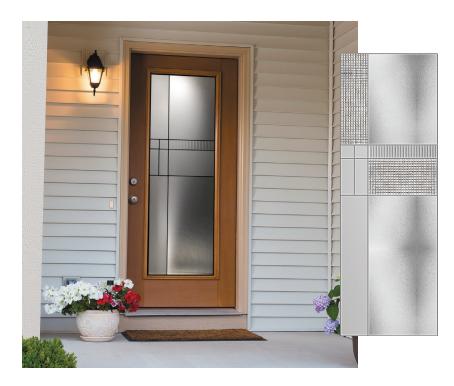

## Lennon

A minimalist high privacy design with geometric elements to enhance a traditional or modern style home. Lennon has a variety of heavily textured glass types that combine to create a high level of privacy.

### **CAMING CHOICES**

Zinc

Privacy Level = 9