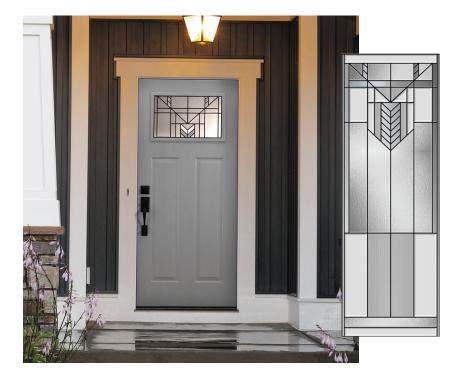

# Greensboro

The Greensboro is a handcrafted Craftsman design with glass types that add a warm welcome to the home. Greensboro offers a medium level of privacy.

### **CAMING CHOICES**

Zinc

Privacy Level = 6