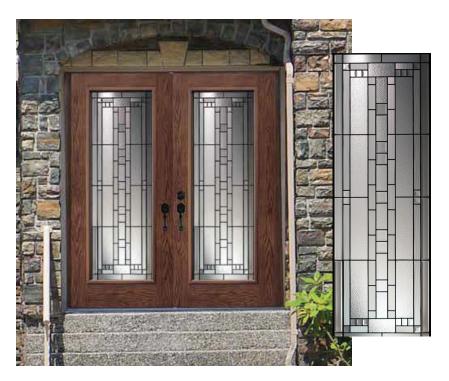

# **Arlington**

A timeless geometric pattern inspired by the symmetry of classic and traditional styles homes. The combination of textured glass and clear bevels creates a high level of privacy.

#### **CAMING CHOICES**

Zinc

Privacy Level = 8