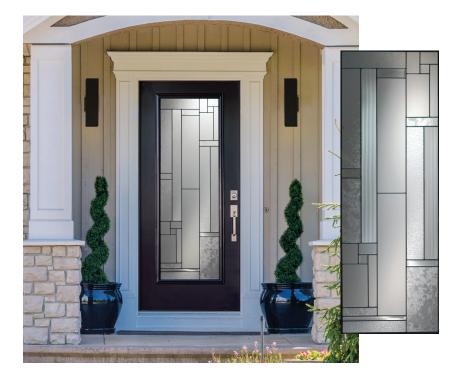

## **Park Place**

A modern pattern that comes alive when sunlight strikes it. The wide variety of glass types create a stylish look that enhances any space. Park Place has a high level of privacy.

## CAMING CHOICES

Zinc

Privacy Level = 9