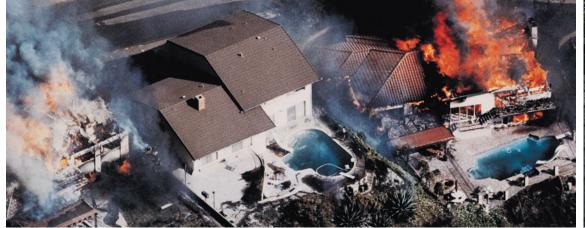

## PROVEN HISTORY OF SURVIVING HARSH CONDITIONS

DECRA's roofing systems have excelled through some of the harshest weather conditions around the world for over 60 years. DECRA's interlocking panels are strong and non-combustible (Class A fire-rated), and they are covered by a transferable Lifetime Limited Warranty, including peace-of-mind coverage for winds up to 120 mph and hail penetration (Class 4 Impact Resistant).

Learn more at DECRASTORM.COM & DECRAFIRE.COM.

A DECRA roof is durable, freeze-thaw resistant, and will offer richness and beauty to enhance your home. For style and protection, DECRA is the obvious choice.