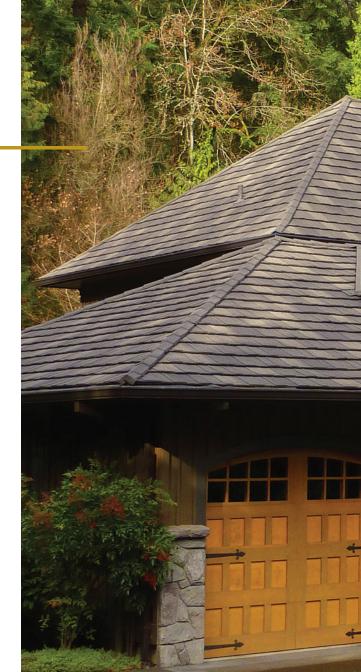

## **DECRA® SHAKE XD®**

#### Classic Beauty of Hand-Split Wood Shake

DECRA Shake XD, emulating the classic beauty and architectural detail of a thick, rustic, hand-split wood shake, has a unique hidden fastening system and is installed direct-to-deck.

ANTIQUE CHESTNUT

PINNACLE GREY

WOODLAND GREEN