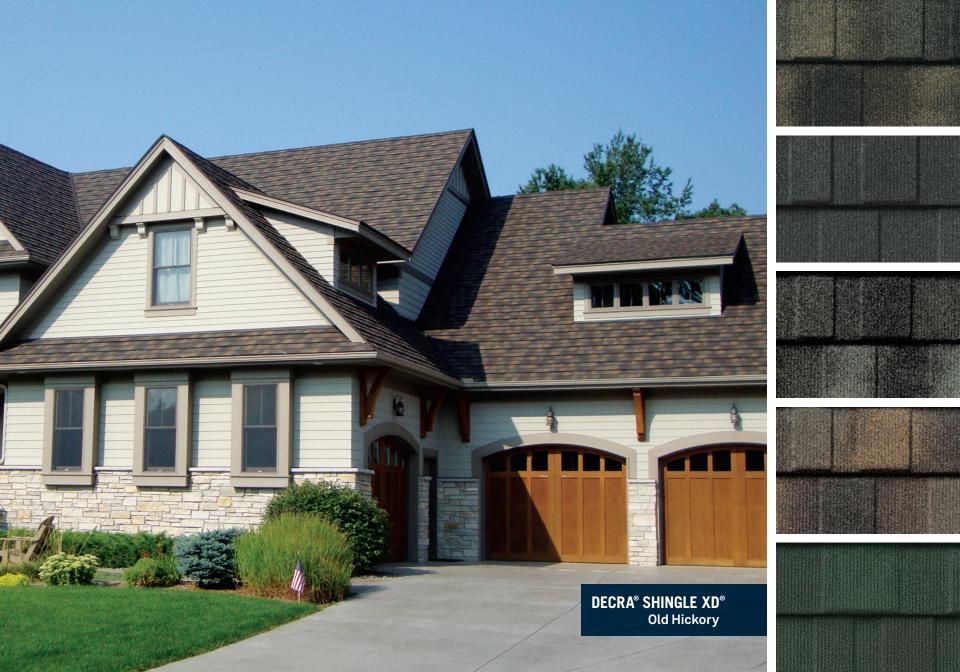

## **DECRA® SHINGLE XD®**

#### Shingle at a Fraction of the Weight

DECRA Shingle XD has the rich, bold appearance of a heavyweight architectural shingle at a fraction of the weight. With its thick-cut edges and deep, distinctive shadow lines, DECRA Shingle XD provides greater dimensionality and a robust appearance. This profile adds wonderful appeal to traditionally styled homes and is ideal for those who prefer the look of heavy-cut wood shingles.

CLASSIC COBBLESTONE

MIDNIGHT ECLIPSE

NATURAL SLATE

OLD HICKORY

WOODLAND GREEN