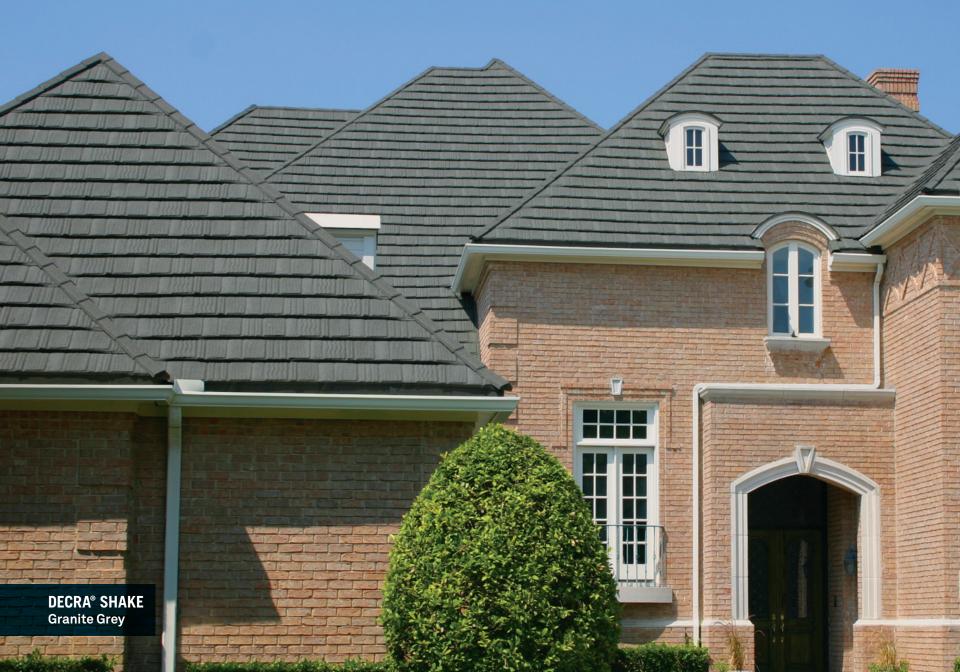

## **DECRA® SHAKE**

#### Beauty and Richness of Cedar Shake

DECRA Shake offers the distinctive beauty and richness of cedar shake, while providing durability and longevity. This superior product is available in a diverse range of colors guaranteed to complement any color scheme.

CHARCOAL

CHESTNUT

GRANITE GREY

SHADOWOOD

WEATHERED TIMBER