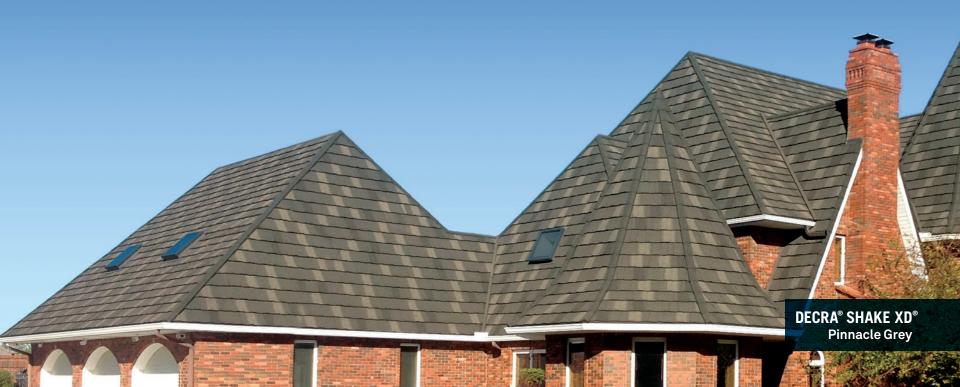

## **DECRA® SHAKE XD®**

#### Classic Beauty of Hand-Split Wood Shake

DECRA Shake XD, emulating the classic beauty and architectural detail of a thick, rustic, hand-split wood shake, has a unique hidden fastening system and is installed direct-to-deck.

ANTIQUE CHESTNUT

PINNACLE GREY

WOODLAND GREEN