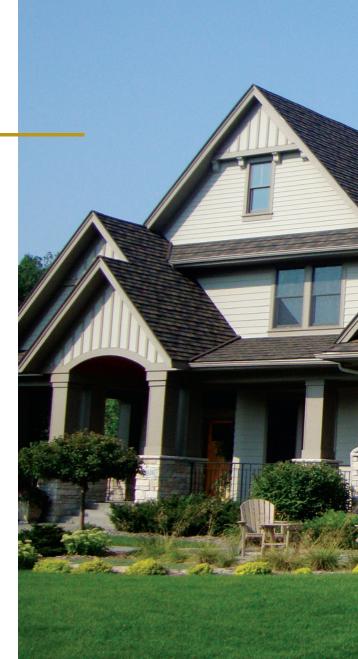

## **DECRA® SHINGLE XD®**

#### Shingle at a Fraction of the Weight

DECRA Shingle XD has the rich, bold appearance of a heavyweight architectural shingle at a fraction of the weight. With its thick-cut edges and deep, distinctive shadow lines, DECRA Shingle XD provides greater dimensionality and a robust appearance. This profile adds wonderful appeal to traditionally styled homes and is ideal for those who prefer the look of heavy-cut wood shingles.