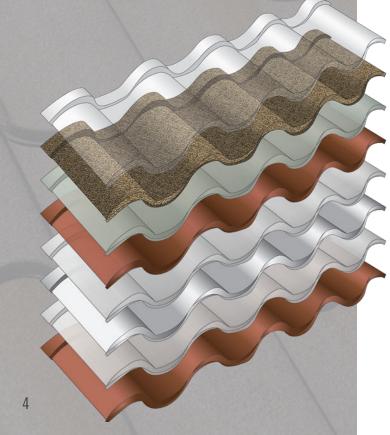

### ENGINEERED TO PROTECT

The strength and durability of a DECRA roof is combined with the versatile good looks of a tile, shake or shingle style, all aimed at providing the optimal roof solution. DECRA panels have a unique interlocking design to withstand high winds while adding shear strength.

## PROVEN HISTORY OF SURVIVING HARSH CONDITIONS

DECRA's roofing systems have excelled through some of the harshest weather conditions around the world for over 60 years. DECRA's interlocking panels are strong and non-combustible (Class A fire-rated), and they are covered by a transferable Lifetime Limited Warranty, including peace-of-mind coverage for winds up to 120 mph and hail penetration (Class 4 Impact Resistant).