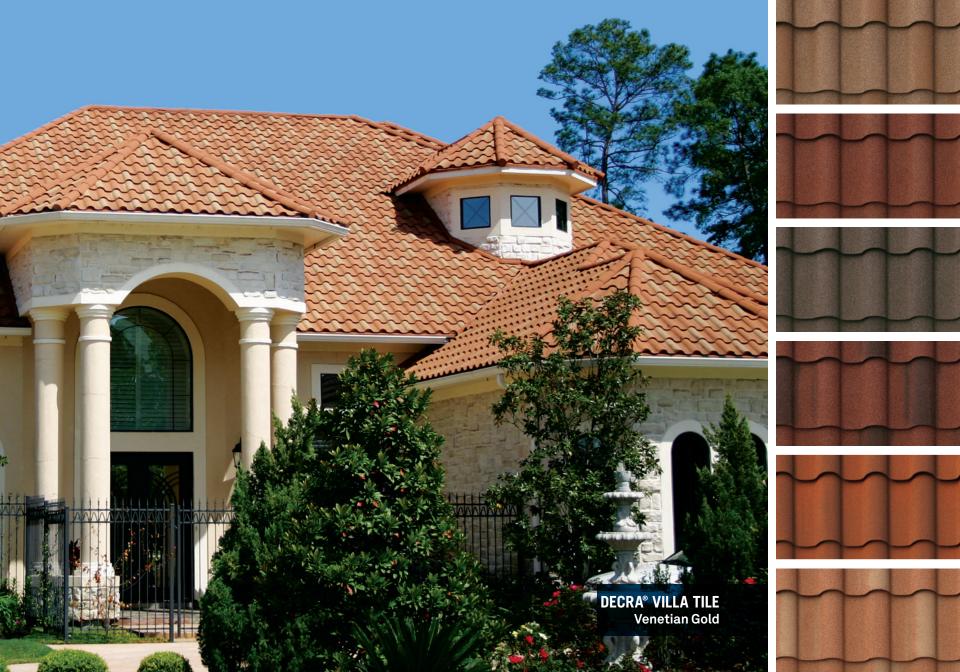

## **DECRA® VILLA TILE**

#### Classic Elegance of Old Barrel Tile

A unique and premium offering, DECRA Villa Tile features the classic beauty, elegance and architectural detail of an old-world Italian tile. Durable, lightweight and a true barrel tile, Villa Tile outclasses the competition. It's an excellent alternative to clay and concrete tile in areas where freeze-thaw weathering is present.

AMALFI SAND

CAPRI CLAY

POMPEII ASH

RUSTICO CLAY

TUSCAN SUN\*

VENETIAN GOLD

<sup>\*</sup>A CRRC-approved cool color version is available (Tuscan Sun CC)