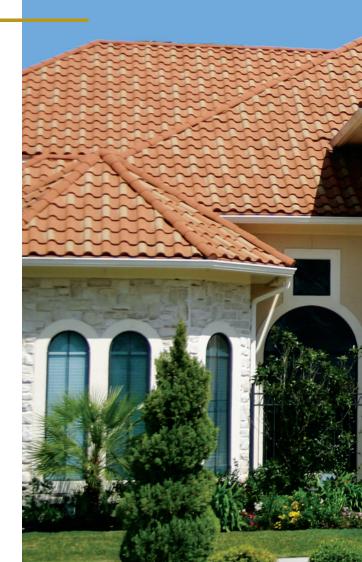

## **DECRA® VILLA TILE**

#### Classic Elegance of Old Barrel Tile

A unique and premium offering, DECRA Villa Tile features the classic beauty, elegance and architectural detail of an old-world Italian tile. Durable, lightweight and a true barrel tile, Villa Tile outclasses the competition. It's an excellent alternative to clay and concrete tile in areas where freeze-thaw weathering is present.