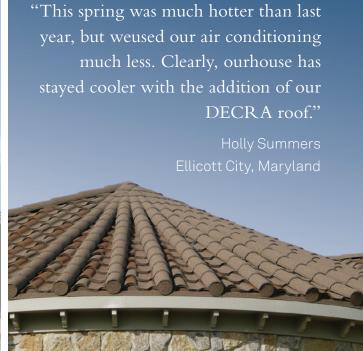

## **COOL ROOFING — LITERALLY**

A DECRA family lowered its kilowatt use by 15%, simply by installing a DECRA Villa Tile roofing system.