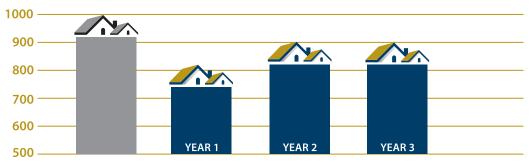

## PRODUCT COMPARISON

Asphalt roofs are temporary when compared to DECRA.

In an average lifetime, a homeowner will need to replace an asphalt roof at least two-and-a-half times.

With DECRA, there's no worrying about costly, unexpected expenses. Plus, DECRA's Lifetime Limited Warranty eliminates the hassle.

**ASPHALT ROOF** 

## ENERGY SAVED BY SWITCHING FROM CONCRETE TILE TO DECRA VILLA TILE

Average Kilowatt Hour (kWh)

Concrete Tile

■ DECRA Villa Tile

DECRA Roofs are energy efficient. Taking advantage of vented airspace between your DECRA roof and the roof deck. An insulated effect that reduces solar heat gain to improve interior comfort.

## **COOL ROOFING — LITERALLY**

A DECRA family lowered its kilowatt use by 15%, simply by installing a DECRA Villa Tile roofing system.