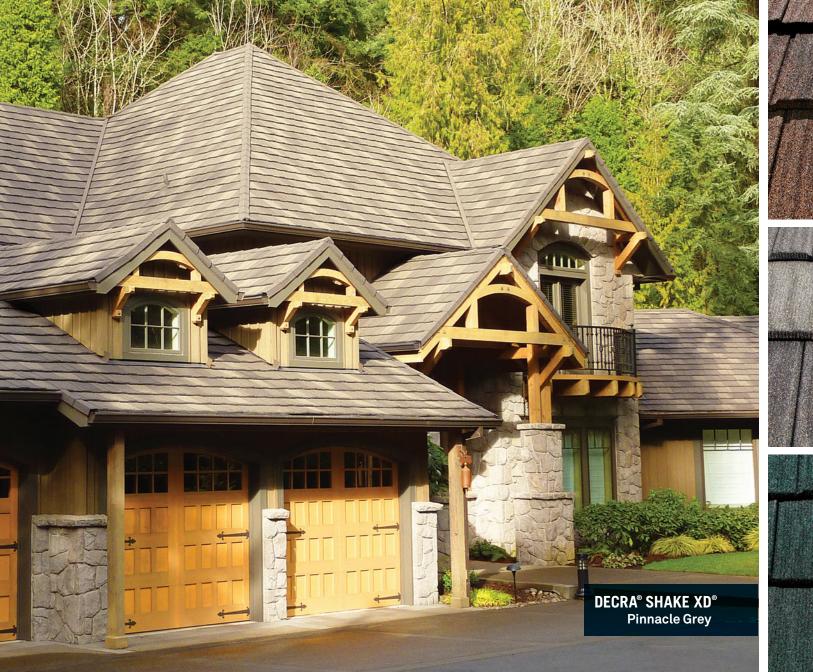

## **DECRA® SHAKE XD®**

#### Classic Beauty of Hand-Split Wood Shake

DECRA Shake XD, emulating the classic beauty and architectural detail of a thick, rustic, hand-split wood shake, has a unique hidden fastening system and is installed direct-to-deck.

ANTIQUE CHESTNUT

PINNACLE GREY

WOODLAND GREEN