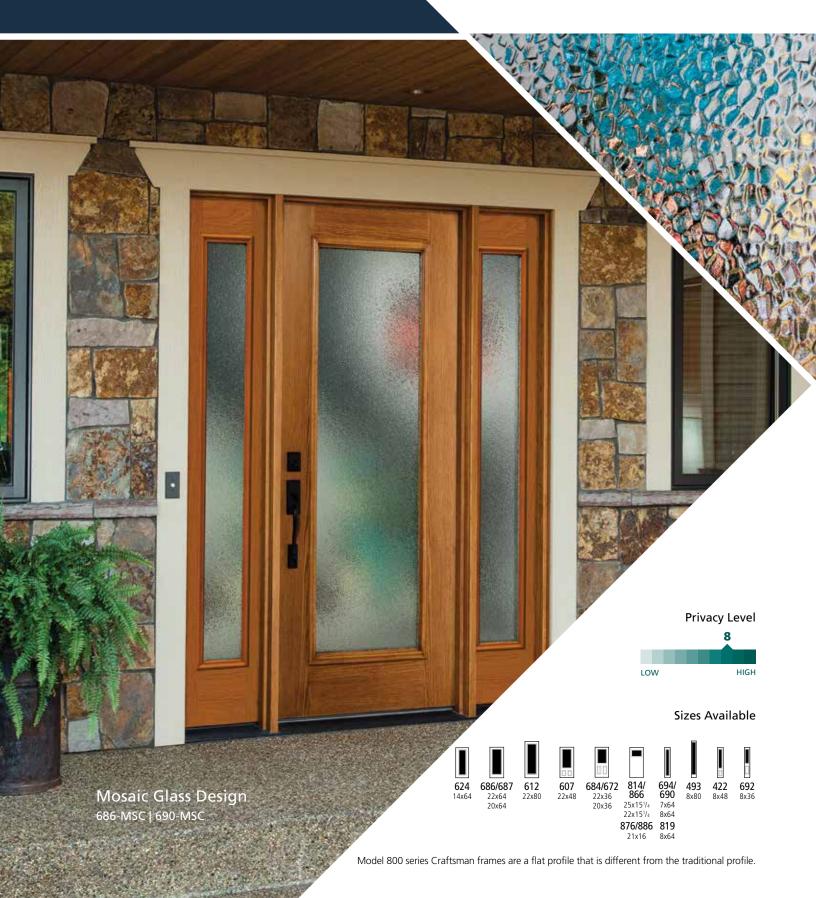

# Mosaic Doorglass Design

Mosaic finds inspiration in the cobblestone streets of historic villages and the soft reflections of a stony streambed. The result is an angular, subtle pattern of light and a high level of privacy in your home's entrance.