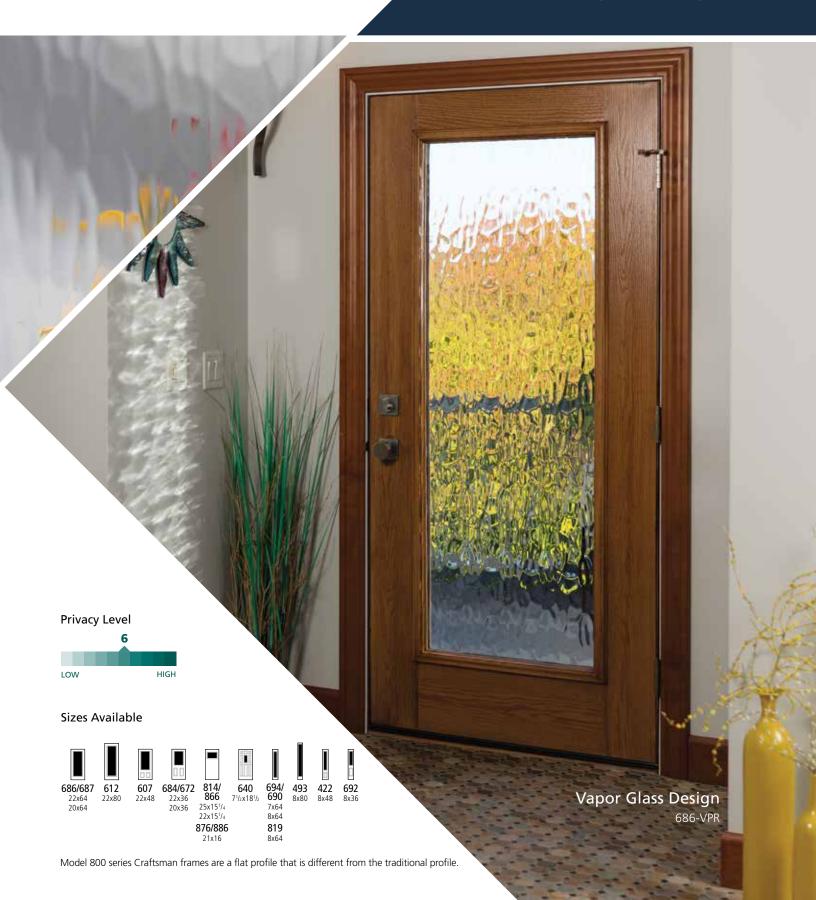

Textured surface exposed to the inside of the home.

Available in Severe Weather Doorglass.

Reminiscent of Northern Lights, Vapor creates an ethereal play of light and shadow and a medium level of privacy for your entryway.

Textured surface exposed to the inside of the home.

#### Vapor Doorglass Design

Visit our website to learn more about ODL Perspectives Textured Doorglass.

www.odl.com