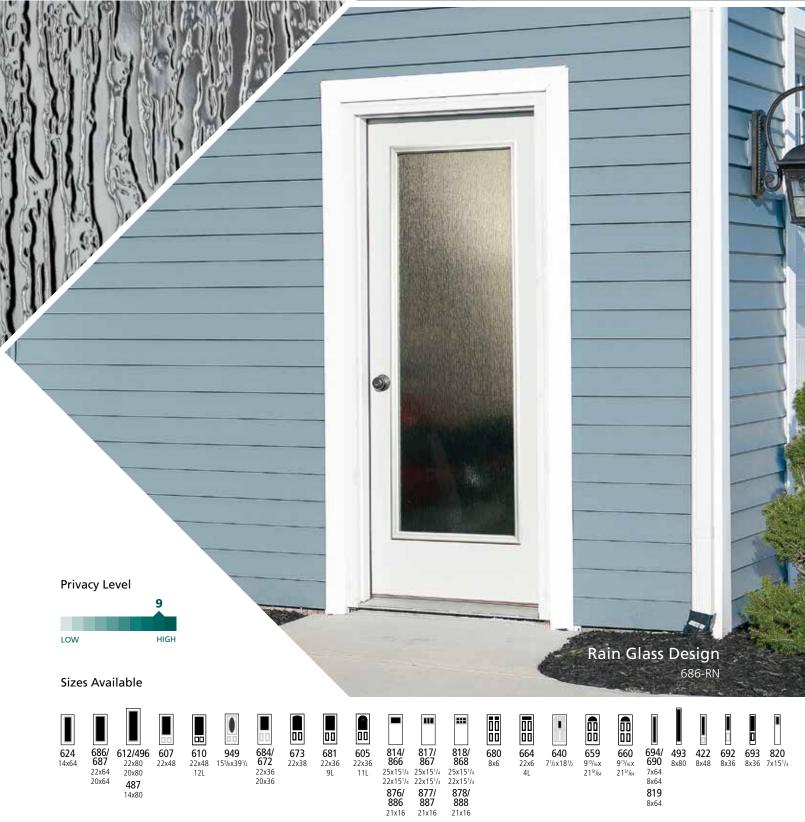

Textured surface exposed to the inside of the home.

All that's missing is the patter of raindrops. Rain features a vertical pattern and textured surface that create the illusion of rain trickling down a window. It offers a high level of privacy.

Textured surface enclosed in glass.

## Rain Doorglass Design