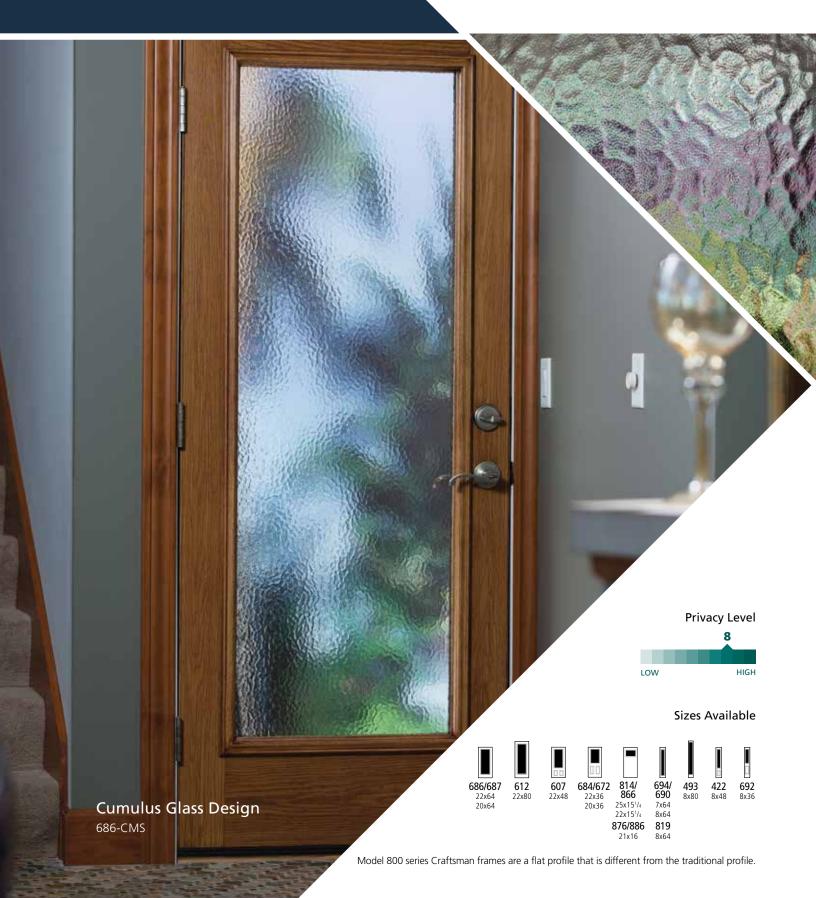

#### Cumulus Doorglass Design

Whether soft wisps of clouds or a 30,000-foot view of mountainous terrain, Cumulus takes a view from afar and brings it down to earth in your entryway door.

Cumulus offers a high privacy level.