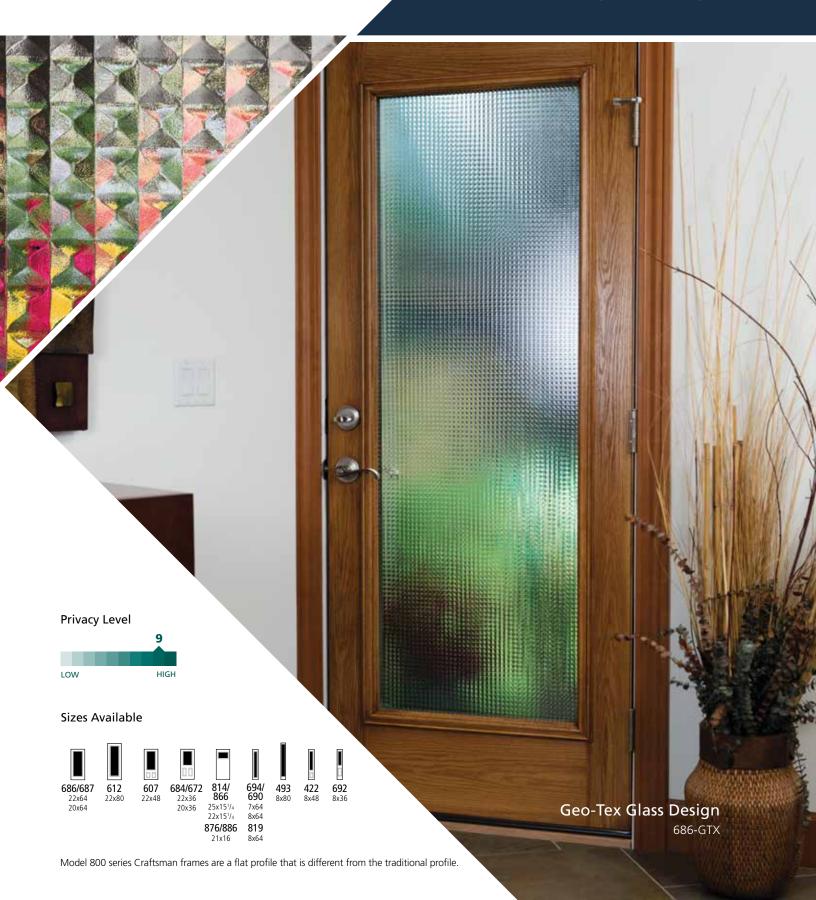

Textured surface exposed to the inside of the home.

Geo-Tex's highly textured, geometric pattern is reminiscent of the pottery of Native Americans or weavings found in Moroccan markets. It has a strong symmetrical appearance and high level of privacy for your entryway.

# Geo-Tex Doorglass Design