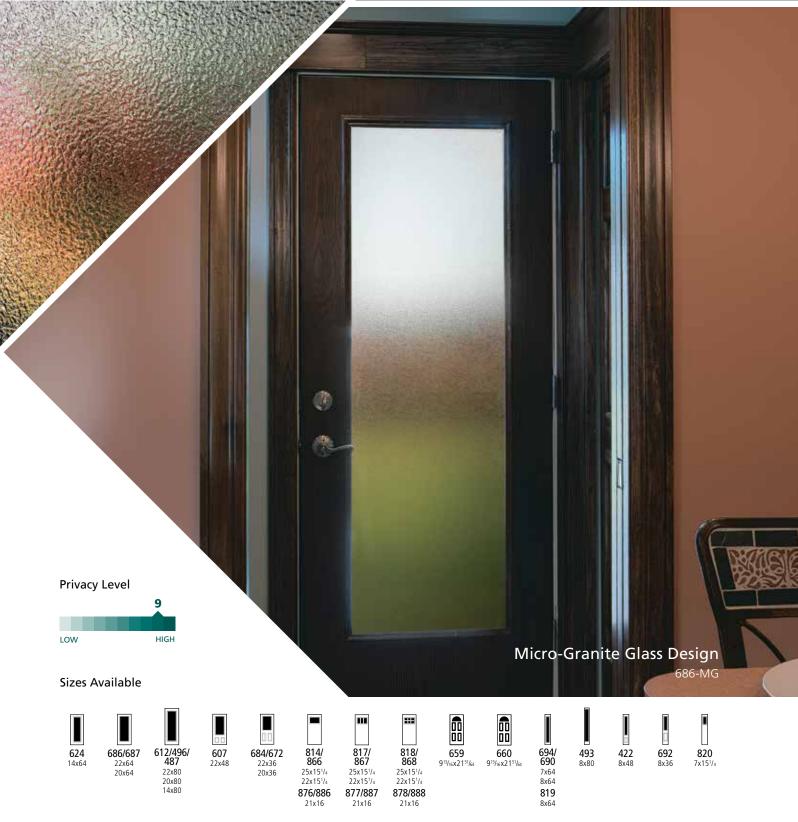

Available in Severe Weather Doorglass.

Just as its name implies, Micro-Granite blends texture and pattern to create a surface reminiscent of small textured polished pebbles. It provides a high level of privacy.

Textured surface enclosed in glass.

Available in Severe Weather Doorglass.

#### **Micro-Granite Doorglass Design**