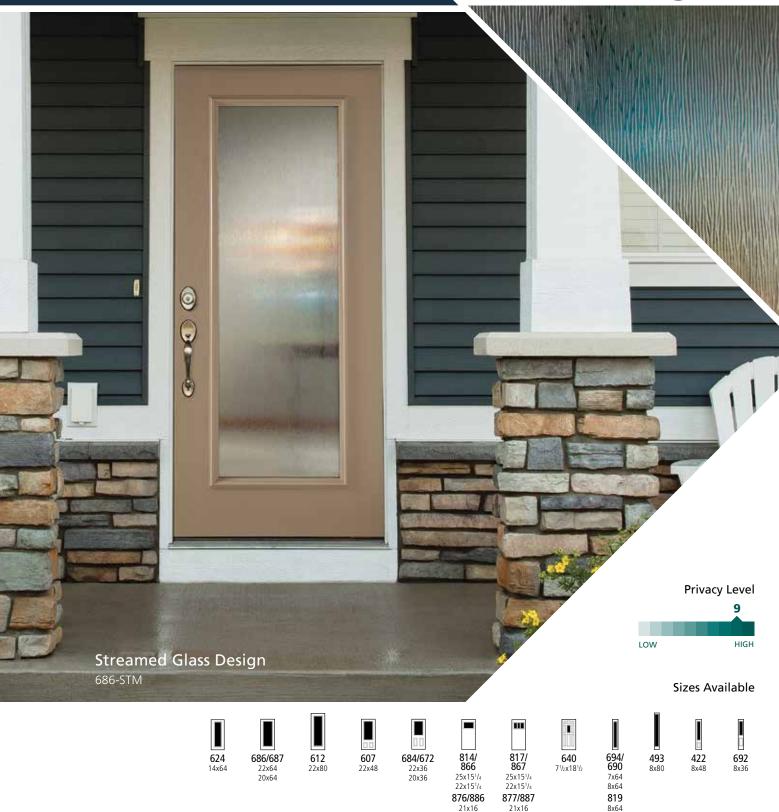

#### **Streamed Doorglass Design**

The pronounced vertical pattern and strong ribbed texture of Streamed create the illusion of the organic flow of water in your entryway. Streamed offers a high level of privacy.

Textured surface exposed to the inside of the home.

Available in Severe Weather Doorglass.

Reminiscent of Northern Lights, Vapor creates an ethereal play of light and shadow and a medium level of privacy for your entryway.