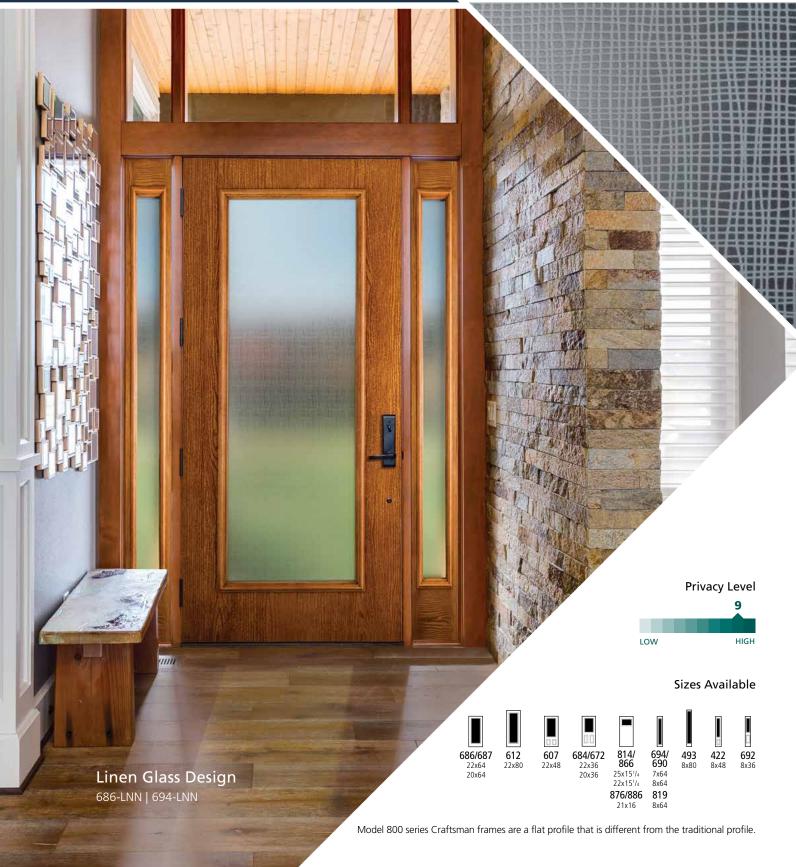

#### Linen **Doorglass Design**

Whether reminiscent of a soft linen shirt or an elegantly embroidered linen tablecloth, Linen's lightly etched glass and woven pattern complement casual or formal entryway designs. The translucent white glass and soft moiré of Linen's threads give it a high level of privacy. Textured surface exposed to the inside of the home.