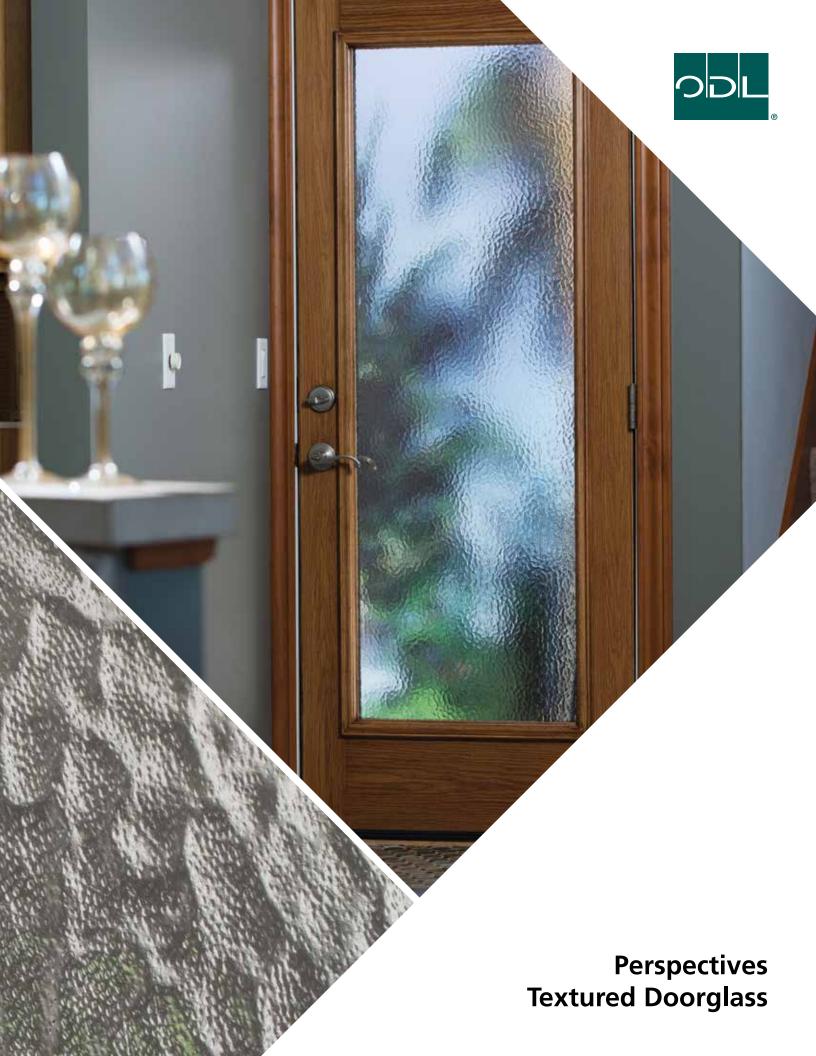

### Perspectives Textured Doorglass

A view. A viewpoint.

A city skyline. An attraction to cultural artifacts.

A swirl of clouds. A cosmopolitan sensibility.

A colorful martketplace. An appreciation for tradition and trends.

The front door of your home. A perspective on what lies beyond.

ODL considered views and viewpoints from around the world as we designed our Perspectives line.

Textures, colors, patterns, terrain, objects, cultural influences-all led to this diverse collection of privacy glass styles for your entry door.