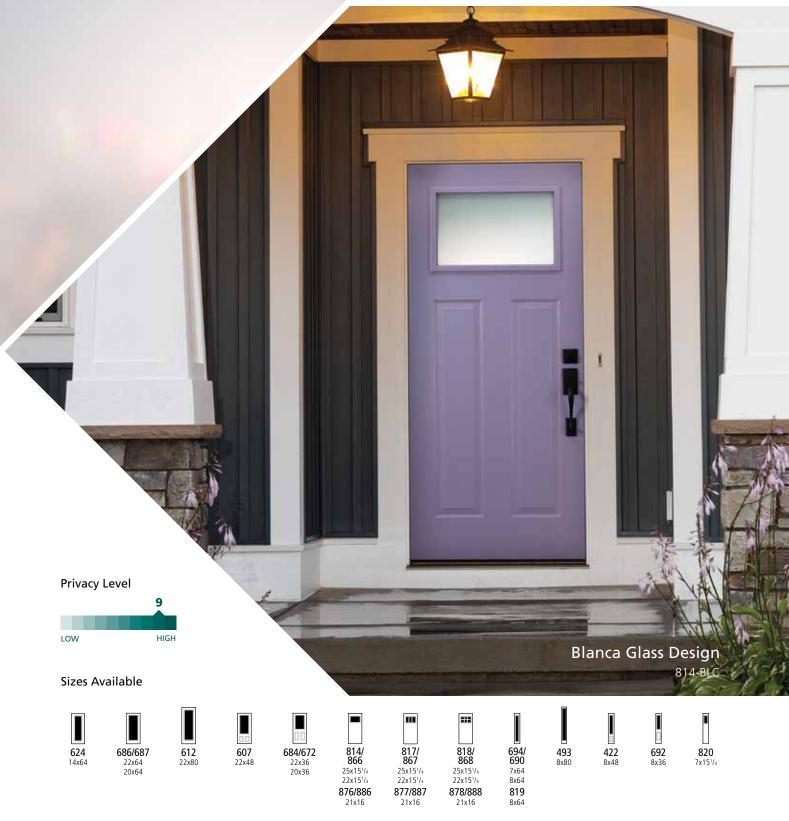

Offering a high level of privacy and an understated backdrop, Blanca has a frosted, slightly stippled surface.

Textured surface enclosed in glass.

Available in Severe Weather Doorglass.

#### Blanca **Doorglass Design**