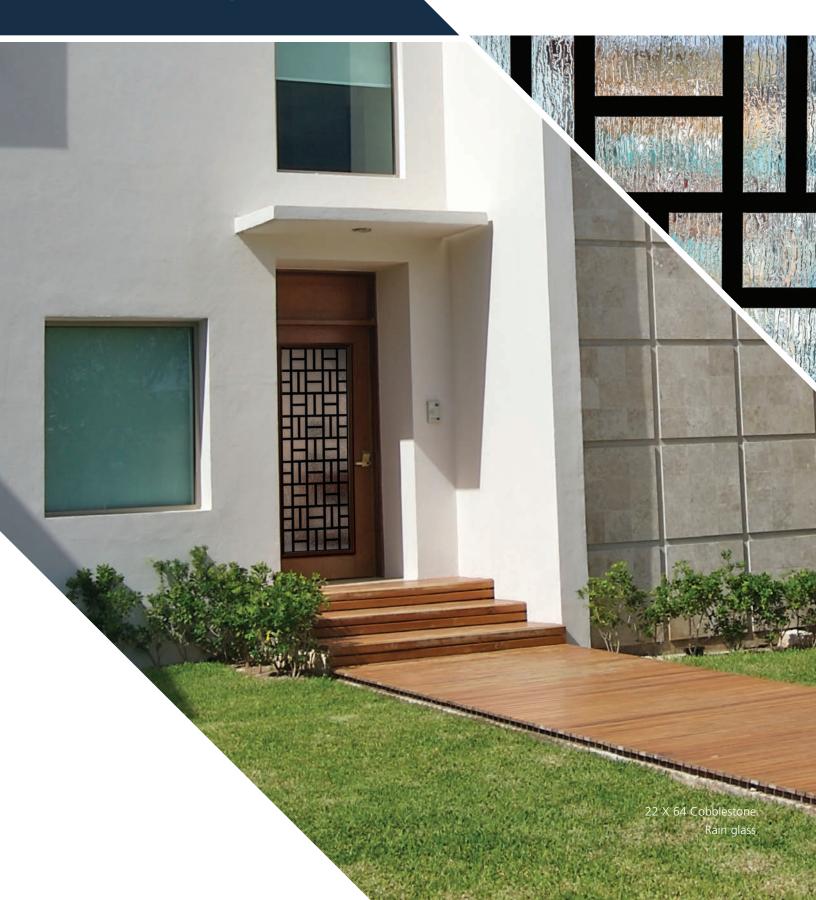

# **Metalist Doorglass**

Our Metalist Doorglass styles are a unique collection of laser cut aluminum panels encapsulated between clear and textured glass to create a clean, elegant look. With five distinct designs to choose from, and three color options, you are certain to find a beautiful solution for your entryway.

### Metalist design options:



### Coordinating textured glass sidelight options:



Metalist color options:



## Arabesque Metalist Design



# Arbor Metalist Design



## Cabana Metalist Design



# Cobblestone Metalist Design



## Halo Metalist Design



## **Metalist Doorglass Designs**

### Customize It!

We can customize Metalist to suit your personal style. Contact your Customer Service Representative.







| PRICE    |  |
|----------|--|
| \$389.25 |  |
| \$423.02 |  |
| \$358.30 |  |
| \$484.75 |  |
| \$365.46 |  |
| \$373.90 |  |
| \$510.08 |  |
| \$422.31 |  |
|          |  |

| co            | BBLESTC | NE |   |
|---------------|---------|----|---|
|               |         |    |   |
| Marie Comment |         |    | - |

|         | SIZE  | PRICE    |
|---------|-------|----------|
|         | 22x36 | \$394.80 |
| A PARTY | 22x48 | \$428.01 |
|         | 8x48  | \$358.59 |
|         | 22x64 | \$476.22 |
| 100     | 7x64  | \$364.35 |
|         | 8x64  | \$372.80 |
|         | 22x80 | \$512.69 |
|