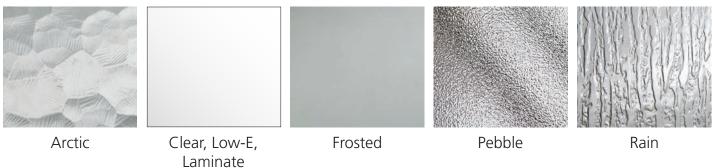

### Coordinating textured glass sidelight options:

Metalist color options:

#### Notes:

Pricing includes the following glass options: Clear, Arctic and Rain.

Pricing includes white or tan Evolve® frame.

| UPCHARGE                | PRICE                        |
|-------------------------|------------------------------|
| Frosted or Pebble glass | \$5 Upcharge per square ft.  |
| Add Low-E Cardinal 366  | \$5 Upcharge per square ft.  |
| Add Laminate glass      | \$20 Upcharge per square ft. |

## **Coordinating Textured Glass Sidelights**

| ARCTIC | SIZE | PRICE   |
|--------|------|---------|
|        | 7x64 | \$75.24 |
|        | 8x64 | \$78.64 |
|        | 8x80 | \$87.39 |

| PEBBLE | SIZE | PRICE   |
|--------|------|---------|
|        | 7x64 | \$75.97 |
|        | 8x64 | \$79.37 |
|        | 8x80 | \$88.12 |

| FROSTED | SIZE | PRICE   |
|---------|------|---------|
|         | 7x64 | \$82.71 |
|         | 8x64 | \$86.12 |
|         | 8x80 | \$94.86 |

| RAIN              | SIZE | PRICE   |
|-------------------|------|---------|
| 3/ 4/人名 医第二级 6 向的 | 7x64 | \$77.32 |
|                   | 8x64 | \$80.72 |
|                   | 8x80 | \$89.47 |

Coordinating sidelights are textured glass only.