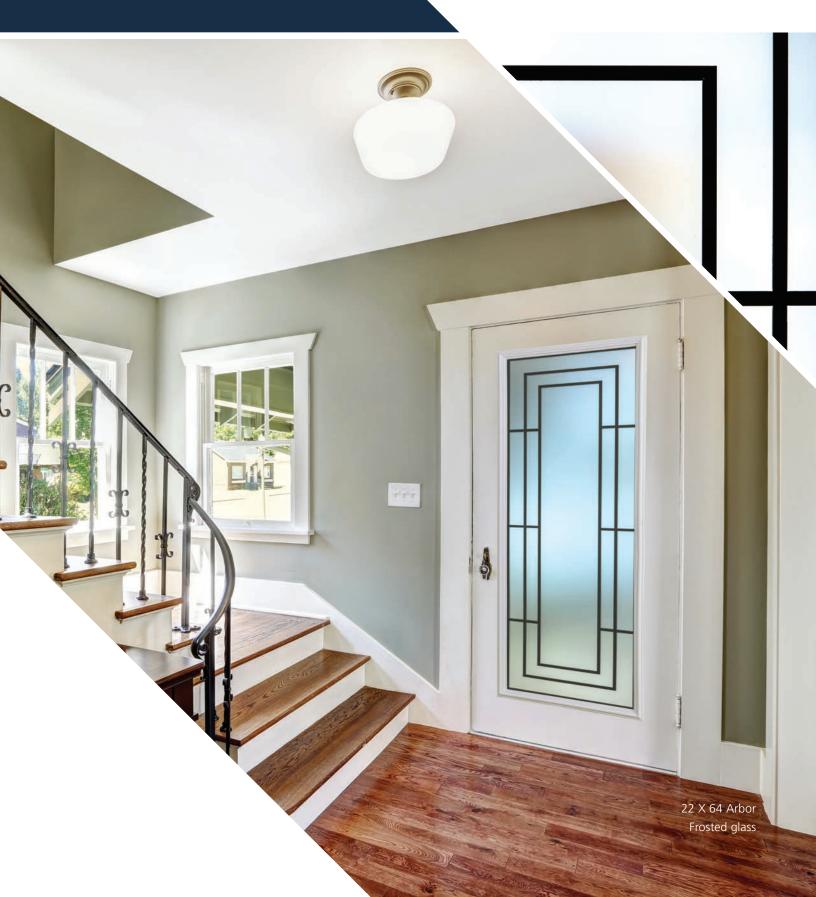

# **Metalist Doorglass**

Our Metalist Doorglass styles are a unique collection of laser cut aluminum panels encapsulated between clear and textured glass to create a clean, elegant look. With five distinct designs to choose from, and three color options, you are certain to find a beautiful solution for your entryway.

### Metalist design options:



### Coordinating textured glass sidelight options:



Metalist color options:



## Arabesque Metalist Design



# Arbor Metalist Design



## Cabana Metalist Design



# Cobblestone Metalist Design



## Halo Metalist Design



## **Metalist Doorglass Designs**

### Customize It!

We can customize Metalist to suit your personal style. Contact your Customer Service Representative.







| PRICE    |  |
|----------|--|
| \$389.25 |  |
| \$423.02 |  |
| \$358.30 |  |
| \$484.75 |  |
| \$365.46 |  |
| \$373.90 |  |
| \$510.08 |  |
| \$422.31 |  |
|          |  |

| co            | BBLESTC | NE |   |
|---------------|---------|----|---|
|               |         |    |   |
| Marie Comment |         |    | - |

|         | SIZE  | PRICE    |
|---------|-------|----------|
|         | 22x36 | \$394.80 |
| A PARTY | 22x48 | \$428.01 |
|         | 8x48  | \$358.59 |
|         | 22x64 | \$476.22 |
| 100     | 7x64  | \$364.35 |
|