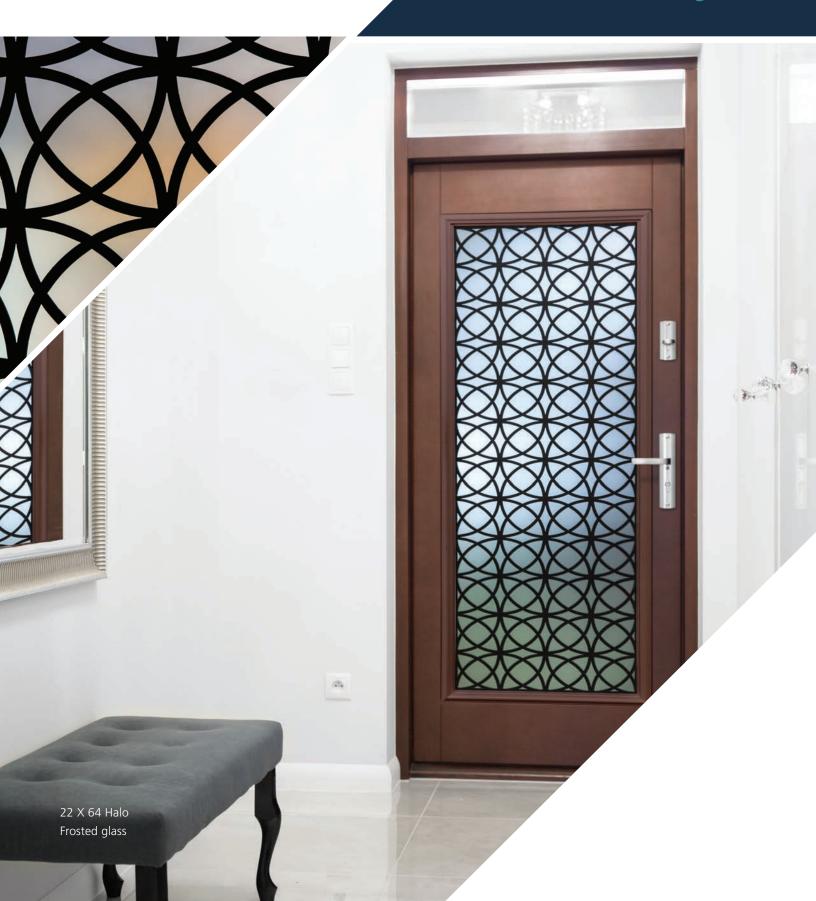

# **Metalist Doorglass**

Our Metalist Doorglass styles are a unique collection of laser cut aluminum panels encapsulated between clear and textured glass to create a clean, elegant look. With five distinct designs to choose from, and three color options, you are certain to find a beautiful solution for your entryway.

### Metalist design options:



### Coordinating textured glass sidelight options:



Metalist color options:



## Arabesque Metalist Design



# Arbor Metalist Design



## Cabana Metalist Design



# Cobblestone Metalist Design



## Halo Metalist Design



## **Metalist Doorglass Designs**

### Customize It!

We can customize Metalist to suit your personal style. Contact your Customer Service Representative.







| PRICE    |  |
|----------|--|
| \$389.25 |  |
| \$423.02 |  |
| \$358.30 |  |
| \$484.75 |  |
| \$365.46 |  |
| \$373.90 |  |
| \$510.08 |  |
| \$422.31 |  |
|          |  |

| co            | BBLESTC | NE |   |
|---------------|---------|----|---|
|               |         |    |   |
| Marie Comment |         |    | - |

|         | SIZE  | PRICE    |
|---------|-------|----------|
|         | 22x36 | \$394.80 |
| A PARTY | 22x48 | \$428.01 |
|         | 8x48  | \$358.59 |
|         | 22x64 | \$476.22 |
| 100     | 7x64  | \$364.35 |
|         | 8x64  | \$372.80 |
|         | 22x80 | \$512.69 |
|         | 8x80  | \$421.49 |