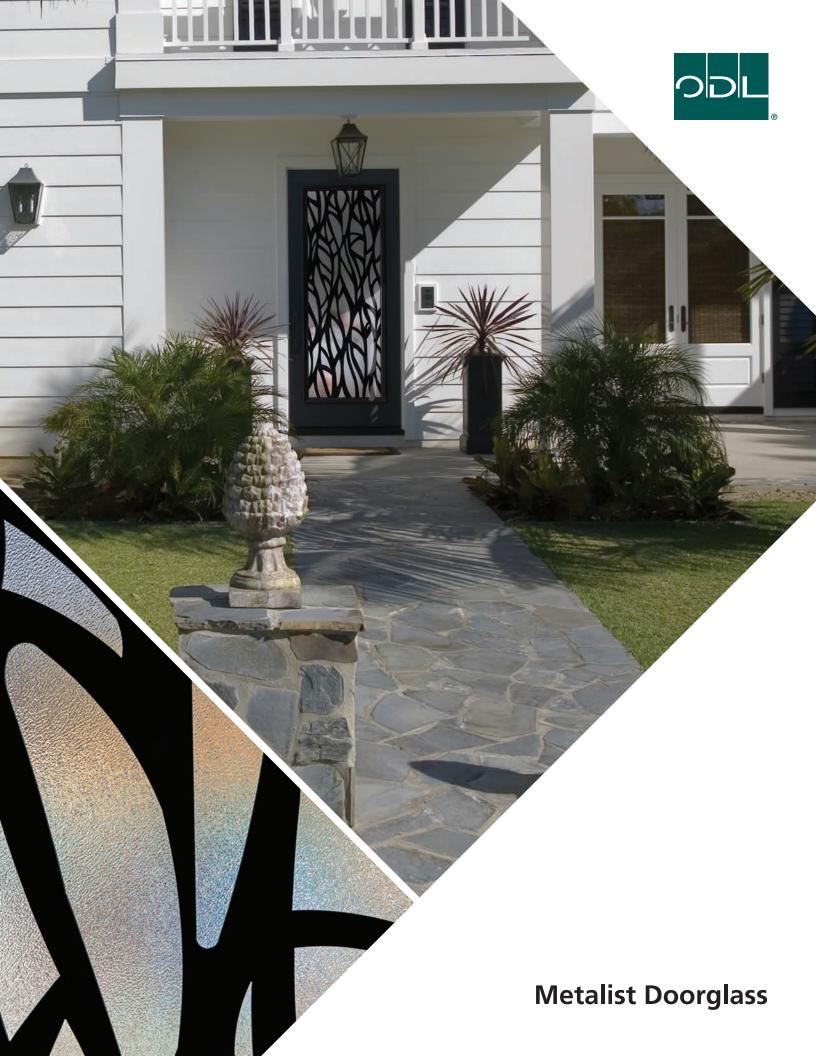

# **Metalist Doorglass**

Our Metalist Doorglass styles are a unique collection of laser cut aluminum panels encapsulated between clear and textured glass to create a clean, elegant look. With five distinct designs to choose from, and three color options, you are certain to find a beautiful solution for your entryway.