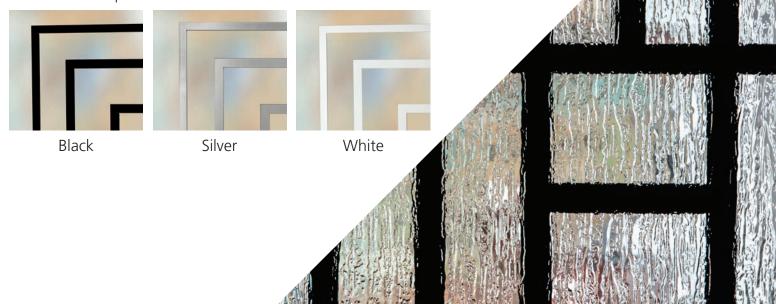

### Coordinating textured glass sidelight options:

Metalist color options:

<sup>\*</sup>Some Metalist units will contain black bumpers.