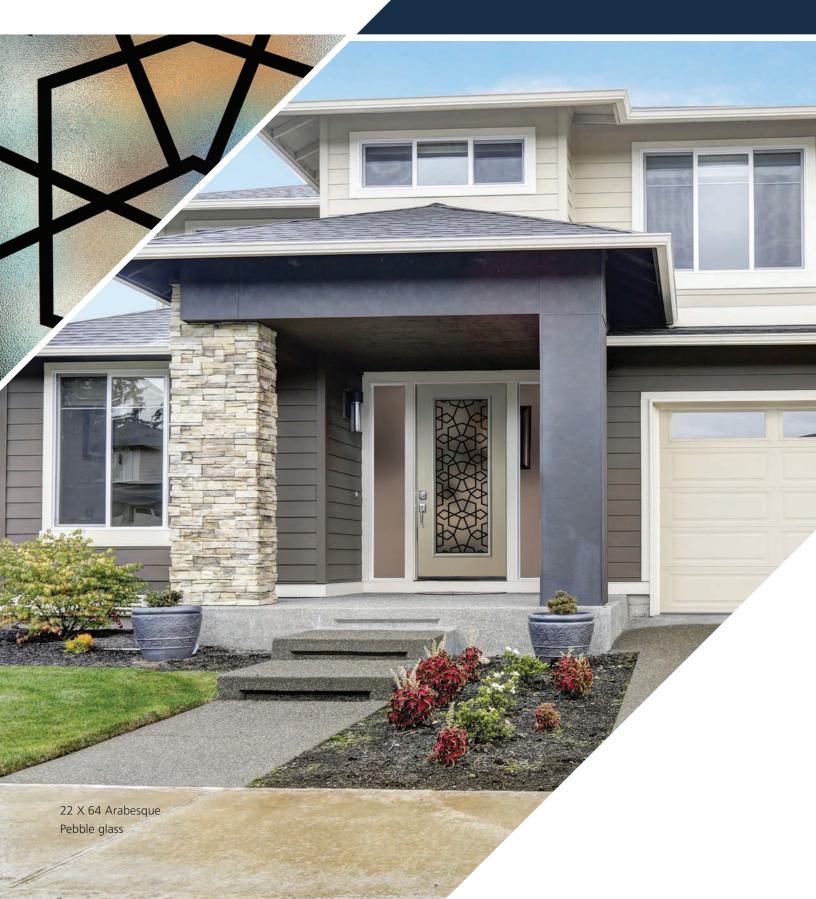

# **Metalist Doorglass**

Our Metalist Doorglass styles are a unique collection of laser cut aluminum panels encapsulated between clear and textured glass to create a clean, elegant look. With five distinct designs to choose from, and three color options, you are certain to find a beautiful solution for your entryway.

### Metalist design options:



### Coordinating textured glass sidelight options:



Metalist color options:



## Arabesque Metalist Design



# Arbor Metalist Design



## Cabana Metalist Design



# Cobblestone Metalist Design



## Halo Metalist Design



## **Metalist Doorglass Designs**

### Customize It!

We can customize Metalist to suit your personal style. Contact your Customer Service Representative.







| PRICE    |  |
|----------|--|
| \$389.25 |  |
| \$423.02 |  |
| \$358.30 |  |
| \$484.75 |  |
| \$365.46 |  |
| \$373.90 |  |
| \$510.08 |  |
| \$422.31 |  |
|          |  |

| co            | BBLESTC | NE |   |
|---------------|---------|----|---|
|               |         |    |   |
| Marie Comment |         |    | - |

|         | SIZE  | PRICE    |
|---------|-------|----------|
|         | 22x36 | \$394.80 |
| A PARTY | 22x48 | \$428.01 |
|         | 8x48  | \$358.59 |
|         | 22x64 | \$476.22 |
| 100