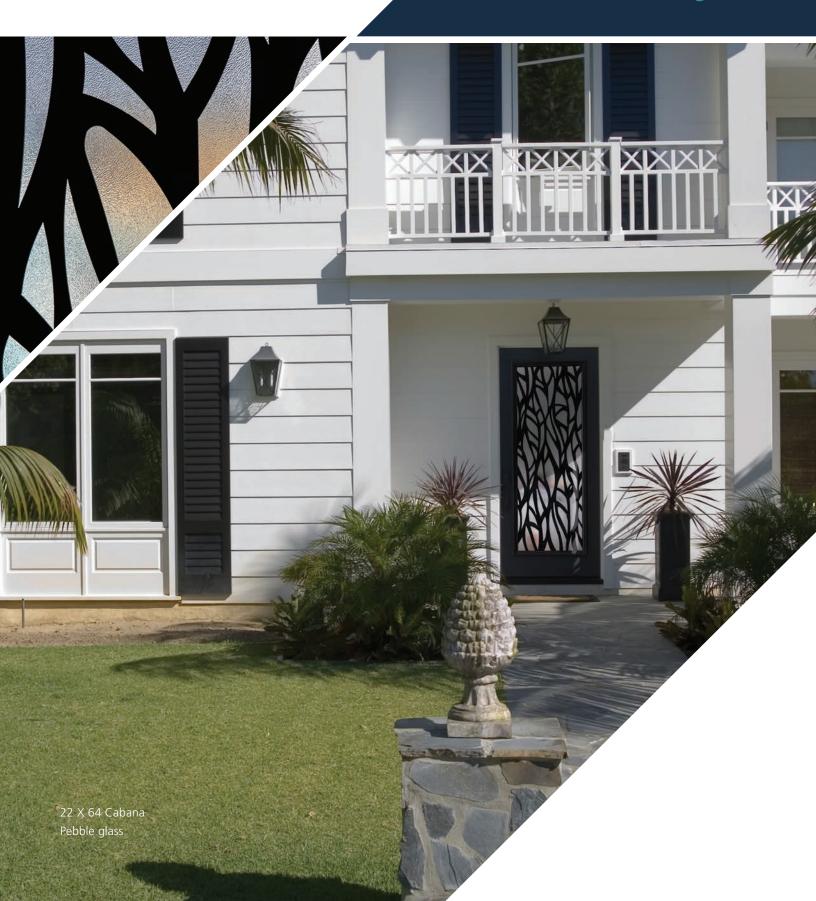

# **Metalist Doorglass**

Our Metalist Doorglass styles are a unique collection of laser cut aluminum panels encapsulated between clear and textured glass to create a clean, elegant look. With five distinct designs to choose from, and three color options, you are certain to find a beautiful solution for your entryway.

### Metalist design options:



### Coordinating textured glass sidelight options:



Metalist color options:



## Arabesque Metalist Design



# Arbor Metalist Design



## Cabana Metalist Design



# Cobblestone Metalist Design



## Halo Metalist Design



## **Metalist Doorglass Designs**

### Customize It!

We can customize Metalist to suit your personal style. Contact your Customer Service Representative.







| PRICE    |  |
|----------|--|
| \$389.25 |  |
| \$423.02 |  |
| \$358.30 |  |
| \$484.75 |  |
| \$365.46 |  |
| \$373.90 |  |
| \$510.08 |  |
| \$422.31 |  |
|          |  |

| co            | BBLESTC | NE |   |
|---------------|---------|----|---|
|               |         |    |   |
| Marie Comment |         |    | - |

|         | SIZE  | PRICE    |
|---------|-------|----------|
|         | 22x36 | \$394.80 |
| A PARTY | 22x48 | \$428.01 |
|         | 8x48  | \$358.59 |
|         | 22x64 | \$476.22 |
| 100     | 7x64  | \$364.35 |
|         | 8x64  | \$372.80 |
|