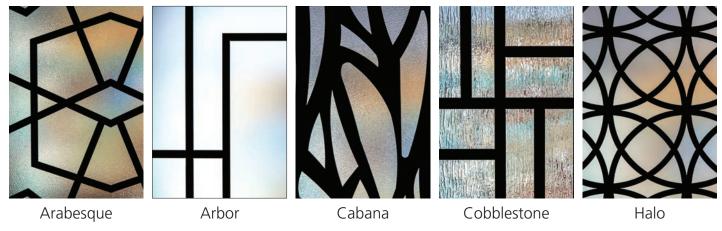

### Metalist design options:

## Arabesque Metalist Design

# Arbor Metalist Design

## Cabana Metalist Design

# Cobblestone Metalist Design

## Halo Metalist Design