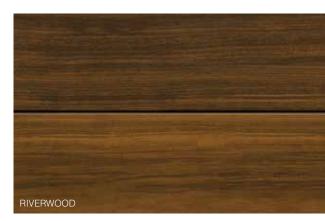

#### **Premium Colours**

Our new 6" Design Series profile features a unique random woodgrain appearance in two new premium multi-toned colours. Each colour has three distinct tonalities - dark, medium, light - to achieve a natural woodgrain look.