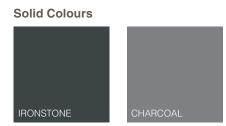

## DISTINCTIVE SHADES OF SLEEK

Our premium, solid and traditional colours project a full range of options, lending visual stopping power to all kinds of accents.

### CEDAR RENDITIONS<sup>™</sup> BY ROYAL<sup>®</sup> DESIGN SERIES Aluminum. Elevated.

Cedar Renditions Design Series is as contemporary as siding gets—combining sturdy contemporary wood aesthetics, solid colours and a distinctly streamlined presence with the durability of thicker gauge aluminum siding. Which makes it a knockout and a no-brainer for any project.