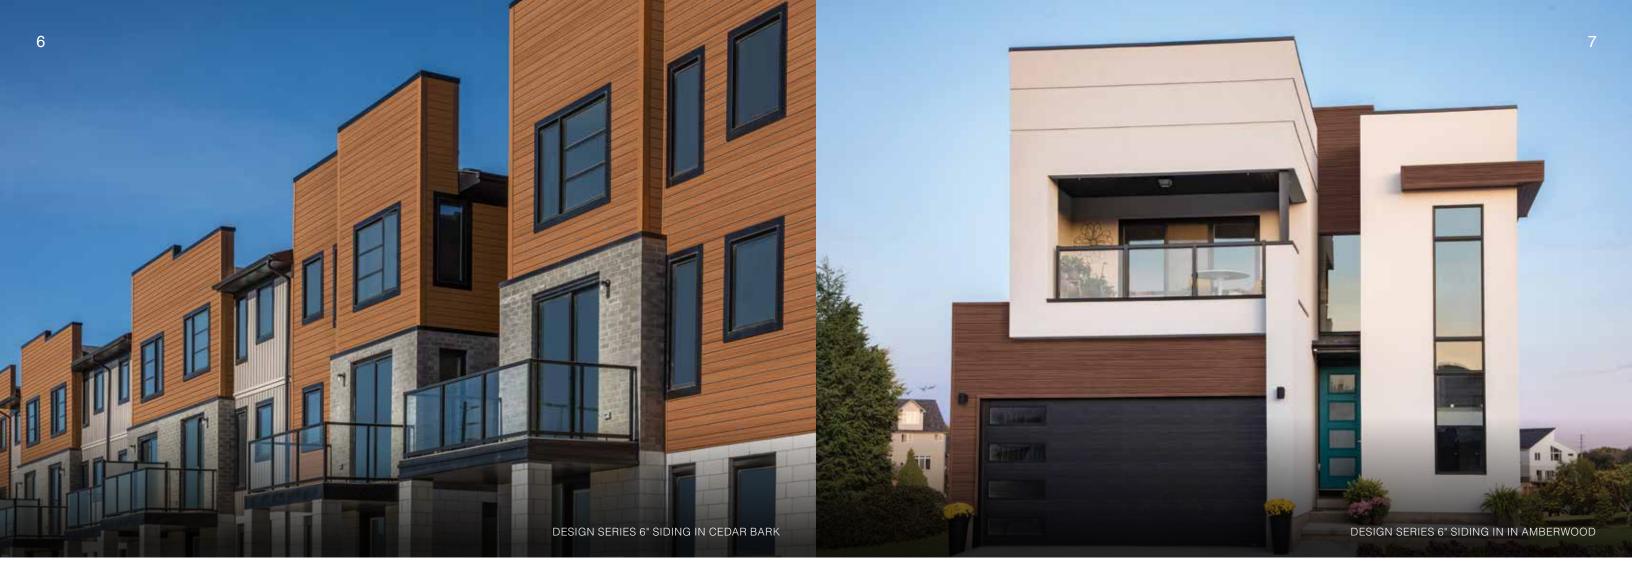

### CEDAR RENDITIONS<sup>™</sup> BY ROYAL<sup>®</sup> DESIGN SERIES Aluminum. Elevated.

Cedar Renditions Design Series is as contemporary as siding gets—combining sturdy contemporary wood aesthetics, solid colours and a distinctly streamlined presence with the durability of thicker gauge aluminum siding. Which makes it a knockout and a no-brainer for any project.

It deepens the curb appeal of any home: as a subtly or dramatically contrasting complement to a broad array of exteriors, including board & batten, shingle and stone.

- Features a wide reveal and a thicker gauge siding
- Modern, streamlined look
- Seamless overlapping notch to achieve longer length
- Residential and light commercial applications
- Compatible with Cedar **Renditions accessories**

DESIGN SERIES 6" SIDING IN CEDAR BARK