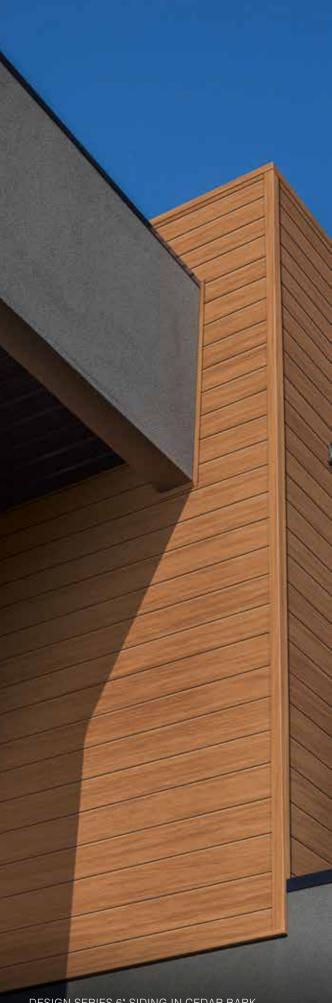

### CEDAR RENDITIONS<sup>™</sup> BY ROYAL<sup>®</sup> DESIGN SERIES Aluminum. Elevated.

Cedar Renditions Design Series is as contemporary as siding gets—combining sturdy contemporary wood aesthetics, solid colours and a distinctly streamlined presence with the durability of thicker gauge aluminum siding. Which makes it a knockout and a no-brainer for any project.

It deepens the curb appeal of any home: as a subtly or dramatically contrasting complement to a broad array of exteriors, including board & batten, shingle and stone.

- Features a wide reveal and a thicker gauge siding
- Modern, streamlined look
- Seamless overlapping notch to achieve longer length
- Residential and light commercial applications
- Compatible with Cedar **Renditions accessories**

DESIGN SERIES 6" SIDING IN CEDAR BARK