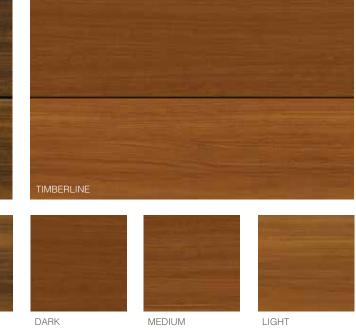

#### **Premium Colours**

Our new 6" Design Series profile features a unique random woodgrain appearance in two new premium multi-toned colours. Each colour has three distinct tonalities - dark, medium, light - to achieve a natural woodgrain look.

LIGHT

**Traditional Colours** 

RoyalBuildingProducts.com/CedarRenditions