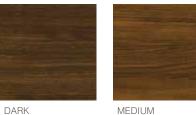

#### **Premium Colours**

Our new 6" Design Series profile features a unique random woodgrain appearance in two new premium multi-toned colours. Each colour has three distinct tonalities - dark, medium, light - to achieve a natural woodgrain look.

LIGHT

**Traditional Colours** 

RoyalBuildingProducts.com/CedarRenditions