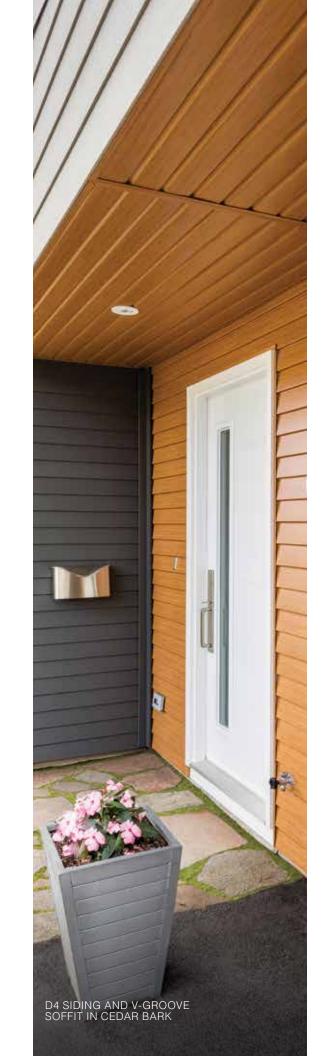

t it takes a special kind of siding to take your home to the next level. Cedar Renditions<sup>™</sup> by Royal<sup>®</sup> covers it all as a complementary accent with easy maintenance and wood curb appeal in several expressive colours.

### **Top Features:**

Look of real woodgrain Virtually maintenance free Moisture proof Easy to install Non-flammable LEED compliant and 100% recyclable Made from 99% recycled content 25-year prorated limited warranty

Cedar Renditions siding, trims and accessories—available in complementary woodgrain patterns and solid colours—work together to tell an unforgettable design story.

#### **Available Profiles and Accessories:**

Design Series 6" and 4" Siding D4 and D4D V-Groove Soffit 6" Traditional Fascia Outside Corner Post Trim Coil J-Trim Starter Strip



## DISTINCTIVE SHADES OF SLEEK

Our premium, solid and traditional colours project a full range of options, lending visual stopping power to all kinds of accents.

#### **Premium Colours**

Our new 6" Design Series profile features a unique random woodgrain appearance in two new premium multi-toned colours. Each colour has three distinct tonalities - dark, medium, light - to achieve a natural woodgrain look.







LIGHT



**Traditional Colours** 







RoyalBuildingProducts.com/CedarRenditions



### CEDAR RENDITIONS<sup>™</sup> BY ROYAL<sup>®</sup> DESIGN SERIES Aluminum. Elevated.

Cedar Renditions Design Series is as contemporary as siding gets—combining sturdy contemporary wood aesthetics, solid colours and a distinctly streamlined presence with the durability of thicker gauge alu