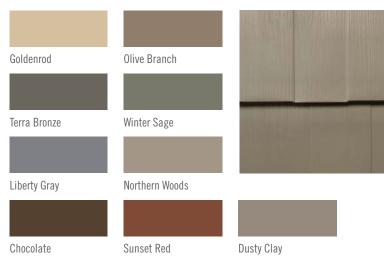

#### STEEL SHINGLE ACCENT SIDING

From its durable finish to its realistic woodgrain appearance, Klauer Steel Shingle Siding can add dramatic accents to porches, gables and other architectural elements without the typical cost and maintenance. Inquire about minimum-order quantity on other Classic as well as Elite colors.

#### **AVAILABLE COLORS**