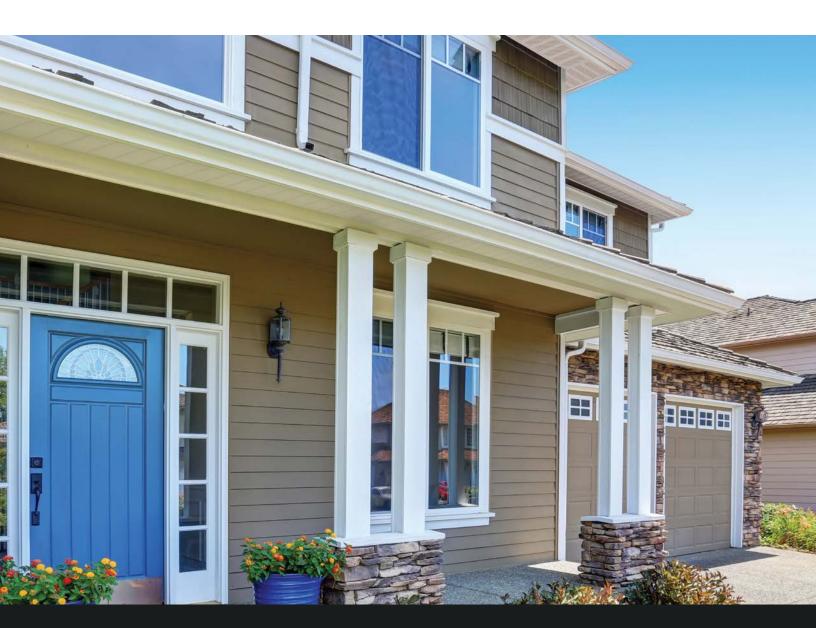

#### THERE'S NOTHING BETTER

Klauer steel siding is made from the finest materials to ensure the most dependable siding available in the industry today. Our steel siding is more durable than vinyl, aluminum, wood or fiber cement. Klauer steel siding is tough because it's made of a heavy-gauge steel and is finished with a durable, long-lasting coating that resists cracking, peeling, flaking, blistering, chipping, fading and so much more.

#### **WORRY FREE**

Klauer Steel Siding and Accessories are virtually maintenance-free — just a quick rinse with your garden hose will keep your exterior siding looking beautiful and clean. You'll never have to paint or stain your home again.