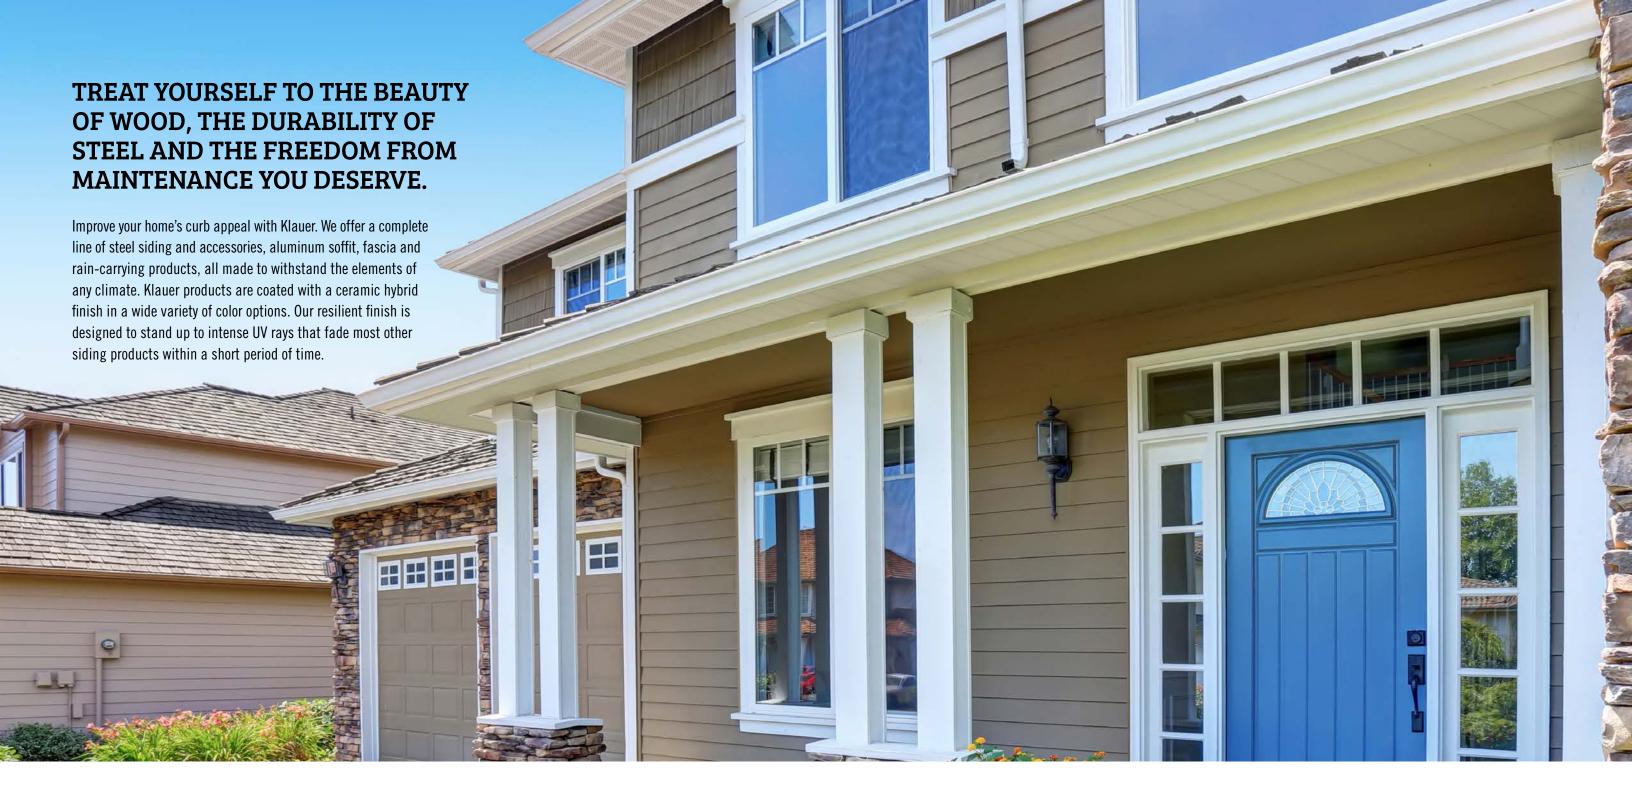

#### THERE'S NOTHING BETTER

Klauer steel siding is made from the finest materials to ensure the most dependable siding available in the industry today. Our steel siding is more durable than vinyl, aluminum, wood or fiber cement. Klauer steel siding is tough because it's made of a heavy-gauge steel and is finished with a durable, long-lasting coating that resists cracking, peeling, flaking, blistering, chipping, fading and so much more.

#### **WORRY FREE**

Klauer Steel Siding and Accessories are virtually maintenance-free — just a quick rinse with your garden hose will keep your exterior siding looking beautiful and clean. You'll never have to paint or stain your home again.