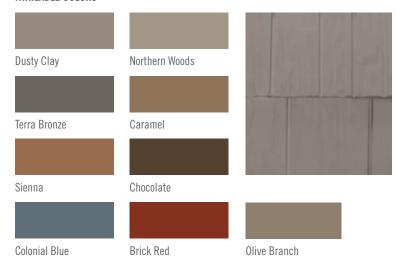

#### STEEL SHAKE ACCENT SIDING

Designed for accent applications, Klauer Steel Shake Siding is durable and attractive. This 12" straightedge design has a four-way locking system. Its deep texture, rich color palette and seamless appearance will enhance curb appeal. Inquire about minimum-order quantity on other Classic as well as Elite colors.

#### **AVAILABLE COLORS**