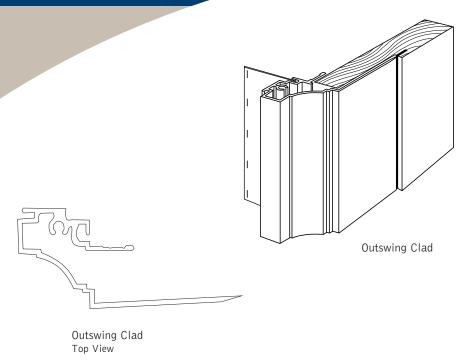

# OUTSWING CLADDING

#### **FEATURING:**

- Heavy duty .062 min. wall
- Baked-on wet paint finish
- No exterior exposed fasteners
- Pre-routered hinge and latch cutouts
- Single or double doors