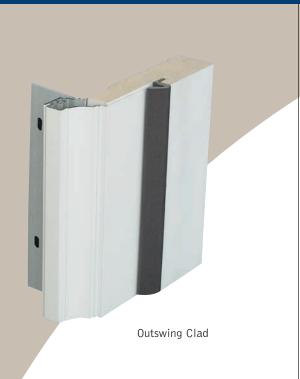

# OUTSWING CLADDING

#### **FEATURING:**

- Heavy duty .062 min. wall
- Baked-on wet paint finish
- No exterior exposed fasteners
- Pre-routered hinge and latch cutouts
- Single or double doors