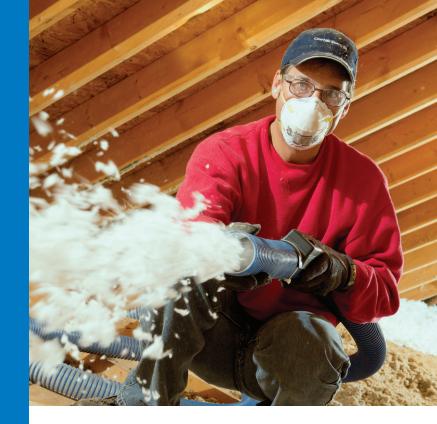

### The trusted choice from the innovators of premium blowing insulation

InsulSafe® SP premium loose fill insulation was developed to provide you with the reliable coverage that you expect from CertainTeed. InsulSafe SP improves energy efficiency and reduces energy consumption,\* making it a perfect fit for new construction projects as well as retrofit applications. Because it is blown in, it fills in even the most hard-to-reach areas of the attic. InsulSafe SP provides consistent coverage for lasting comfort and R-Value stability for the life of your home from a name you can trust.

#### **Better Productivity**

Proven coverage that meets your high expectations to keep you on schedule. Installs easily using a wide range of blowing machines and settings.