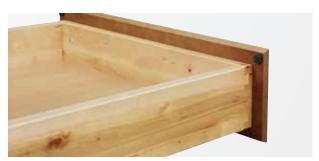

#### **CABINET CONSTRUCTION**

| Standard/Select |  |
|-----------------|--|
|-----------------|--|

| Furniture board sides, back, top and bottom | Plywood sides, back, top and bottom |
|---------------------------------------------|-------------------------------------|
| Furniture board shelves                     | Plywood shelves                     |

All-Plywood<sup>1</sup>

Plywood stretcher rails

### **DRAWER CONSTRUCTION**

Furniture board corner braces

| Standard                       | Select/All-Plywood <sup>1</sup>           |
|--------------------------------|-------------------------------------------|
| Furniture board sides          | Solid wood drawer sides                   |
| Furniture board bottom         | Plywood bottom                            |
| Stapled butt joints            | Dovetail joints                           |
| 3/4-extension, standard guides | Full-extension, Smart $Stop^{^TM}$ guides |
| 20" Deep                       | 21" Deep                                  |

#### HINGES

| Standard        | Select/All-Plywood <sup>1</sup> |
|-----------------|---------------------------------|
| Standard hinges | Smart Stop™ hinges              |

<sup>1</sup>All plywood components meet ANSI/HPVA HP-1 standards, and may contain MDF or particleboard.