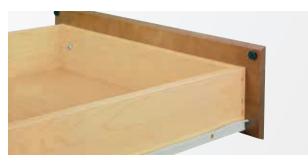

#### **CABINET CONSTRUCTION**

| Standard/Select |  |
|-----------------|--|
|-----------------|--|

| Furniture board sides, back, top and bottom | Plywood sides, back, top and bottom |
|---------------------------------------------|-------------------------------------|
| Furniture board shelves                     | Plywood shelves                     |

All-Plywood<sup>1</sup>

Plywood stretcher rails

### **DRAWER CONSTRUCTION**

Furniture board corner braces

| Standard                       | Select/All-Plywood <sup>1</sup>           |
|--------------------------------|-------------------------------------------|
| Furniture board sides          | Solid wood drawer sides                   |
| Furniture board bottom         | Plywood bottom                            |
| Stapled butt joints            | Dovetail joints                           |
| 3/4-extension, standard guides | Full-extension, Smart $Stop^{^TM}$ guides |
| 20" Deep                       | 21" Deep                                  |

#### HINGES

| Standard        | Select/All-Plywood <sup>1</sup> |
|-----------------|---------------------------------|
| Standard hinges | Smart Stop™ hinges              |

<sup>1</sup>All plywood components meet ANSI/HPVA HP-1 standards, and may contain MDF or particleboard.