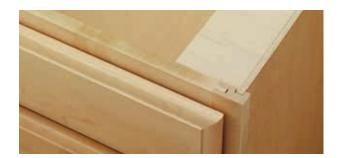

### **DRAWER CONSTRUCTION**

Furniture board corner braces

| Standard                       | Select/All-Plywood <sup>1</sup>           |
|--------------------------------|-------------------------------------------|
| Furniture board sides          | Solid wood drawer sides                   |
| Furniture board bottom         | Plywood bottom                            |
| Stapled butt joints            | Dovetail joints                           |
| 3/4-extension, standard guides | Full-extension, Smart $Stop^{^TM}$ guides |
| 20" Deep                       | 21" Deep                                  |

#### HINGES

| Standard        | Select/All-Plywood <sup>1</sup> |
|-----------------|---------------------------------|
| Standard hinges | Smart Stop™ hinges              |

<sup>1</sup>All plywood components meet ANSI/HPVA HP-1 standards, and may contain MDF or particleboard.