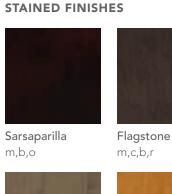

#### **FINISHES** m: maple b: birch r: rustic birch c: cherry

Burlap

m,b,r

Autumn

m,b,r

Umber

Wheat

0

m,c,b,r,o

Café

m,o

Saddle m,c,b,r,o

**GLAZED FINISHES** 

Pumpernickel Java m,c,b,r m,c,b,r

Stone Gray

THERMOFOIL