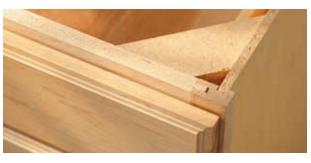

#### **CABINET CONSTRUCTION**

| Standard/Select |  |
|-----------------|--|
|-----------------|--|

| Furniture board sides, back, top and bottom | Plywood sides, back, top and bottom |
|---------------------------------------------|-------------------------------------|
| Furniture board shelves                     | Plywood shelves                     |

All-Plywood<sup>1</sup>

Plywood stretcher rails

### **DRAWER CONSTRUCTION**

Furniture board corner braces

| Standard                       | Select/All-Plywood <sup>1</sup>           |
|--------------------------------|-------------------------------------------|
| Furniture board sides          | Solid wood drawer sides                   |
| Furniture board bottom         | Plywood bottom                            |
| Stapled butt joints            | Dovetail joints                           |
| 3/4-extension, standard guides | Full-extension, Smart $Stop^{^TM}$ guides |
| 20" Deep                       | 21" Deep                                  |