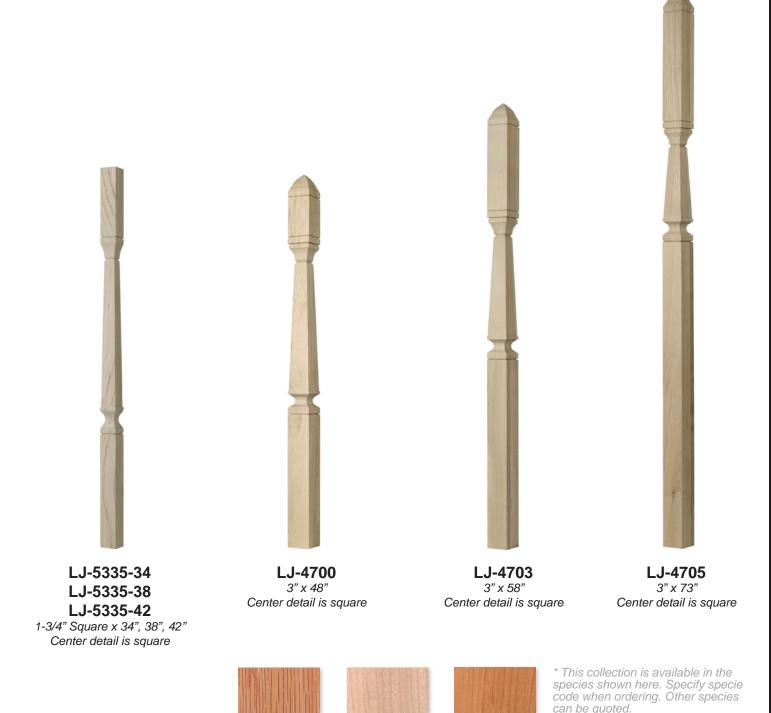

Newels are the anchor of your stairway, whether it's at the bottom, top, or anywhere it changes direction. Our new collection of these foundational elements gives you more choices for renewing your spaces. Coordinating 13/4" balusters are also available in 34", 38", and 42" lengths. They feature center-square carved details with 5", 11", and 141/2" top blocks to accommodate virtually any stairway layout. Each newel and baluster in this collection comes in Red Oak, White Oak, and Hard Maple.